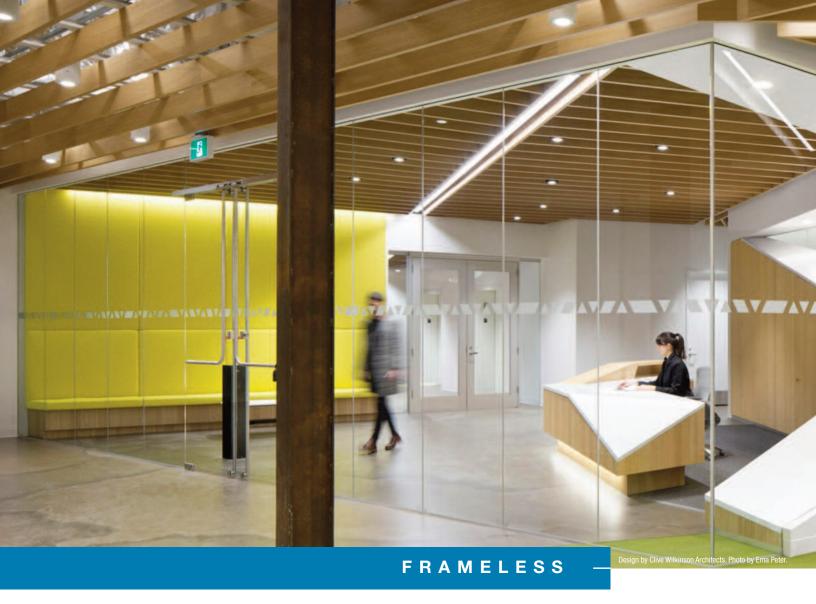

# FRAMELESS | CRL Cascade

CRL Cascade Frameless Glass Wall Office Systems provide clean, uninterrupted spans of "all glass" partitions with minimal hardware. Slim patch fittings yield maximum natural light transmission while delivering a minimalist aesthetic to complement any contemporary interior. Cascade Systems are available in different configurations with rugged door closer options concealed within the floor, ceiling, or floating transom, giving you a glass system that is completely scalable and adaptable to your project requirements.

CRL glass walls utilize a high quality polycarbonate dry joint that is 93% clear and resists fading and shrinkage when exposed to UV. These discreet joints effectively reduce sound transmission and glass deflection.