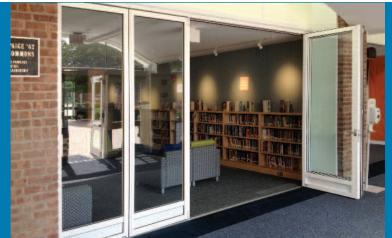

p. 14-15

MOVABLE WALLS

Design Firm: AECOM

**CRL Laguna** Sliding System in Brushed Stainless.

**CRL Clear View** Pivoting System in Brushed Stainless with CRL-Blumcraft® PA100-F Series Panic Handles.

**CRL Cascade Glass Wall System** with Custom Slider (by others).