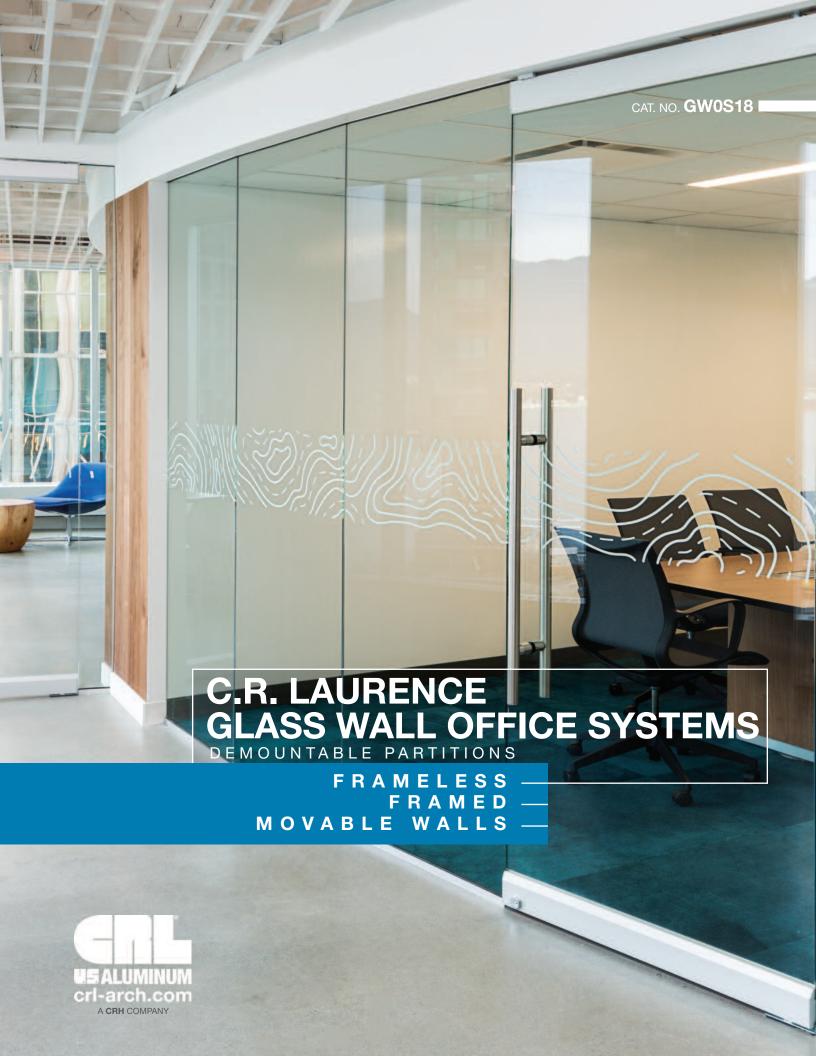

# C.R. LAURENCE **GLASS WALL** OFFICE SYSTEMS DEMOUNTABLE PARTITIONS

FRAMELESS FRAMED MOVABLE WALLS

crlaurence.com/office-systems