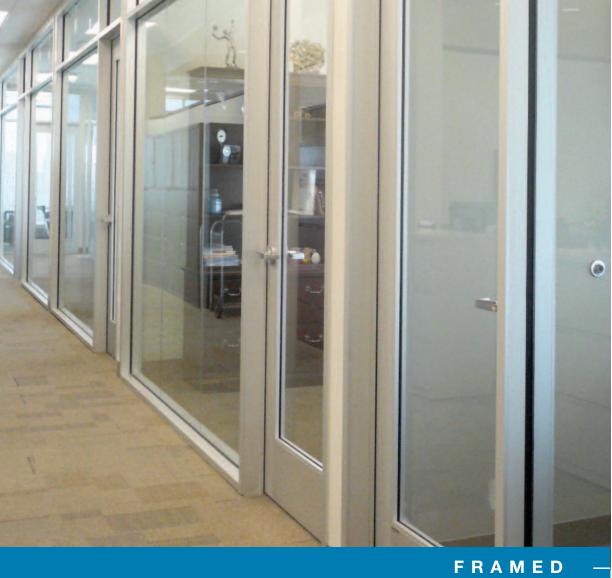

CRL 487-AR Series Double Glazed with Pivoting Wood Door.

go to **crlaurence.com** and search for

framed-partitions

CRL 487 Series in Clear Anodized.

#### FRAMED

- Low Noise Transmission
- Optional Fire Rated Frames
- Accommodates Wood, Aluminum, or Glass Doors
- Pivoting and Sliding Configurations
- Accelerated Tax Depreciation
- Double Glazed Options

# SYSTEMS

- CRL 487 Series
- CRL 487-AR Acoustically Rated
- CRL Fallbrook
- CRL Fallbrook XL

U.S. ALUMINUM<sup>®</sup>
INTERIORPRODUCTS

**CRL 487 Series** in Clear Anodized with Integrated Top Hung Slider.

# FRAMED | CRL 487 Series

**CRL 487 Series** combines the efficiency and aesthetic attributes of glass with the performance enhancements of a fully framed partition. The 487 Series is a highly effective solution for creating remarkable office spaces and providing acoustical privacy, all while allowing desirable light to enter the indoor spaces. The 487 Series can accommodate 'all-glass', aluminum, or wood doors in pivoting or sliding configurations. Optional 20-minute "Positive Pressure" Frames provide heat barriers where required.