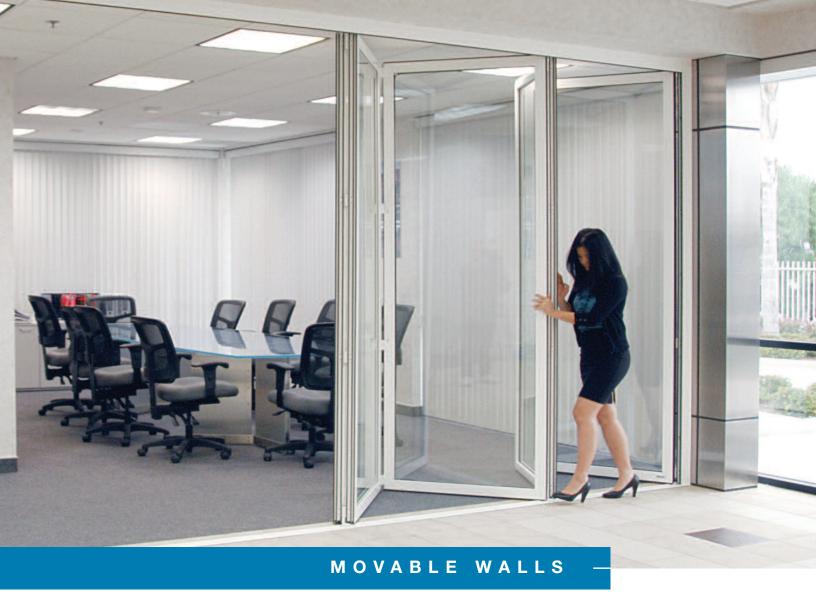

# MOVABLE WALLS

- Multi-Purpose Spaces
- Traffic Management
- Create Expansive Open-Concept Interiors
- Bi-folding and Stacking Configurations
- Frameless and Framed Options

# SYSTEMS

- CRL Monterey
- CRL SPS Stacking Partition System

**CRL Monterey System** in White Powder Coat.

CRL Monterey System in White Powder Coat.

**CRL SPS** Stacking Partition System in Brushed Stainless with Back-to-Back Ladder Pulls.