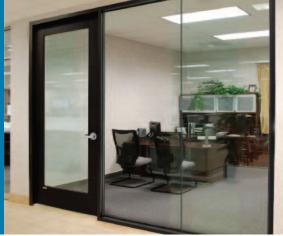

p. 14-15

MOVABLE WALLS

Design Firm: AECOM

**CRL Laguna** Sliding System in Brushed Stainless.

**CRL Clear View** Pivoting System in Brushed Stainless with CRL-Blumcraft® PA100-F Series Panic Handles.

**CRL Cascade Glass Wall System** with Custom Slider (by others).