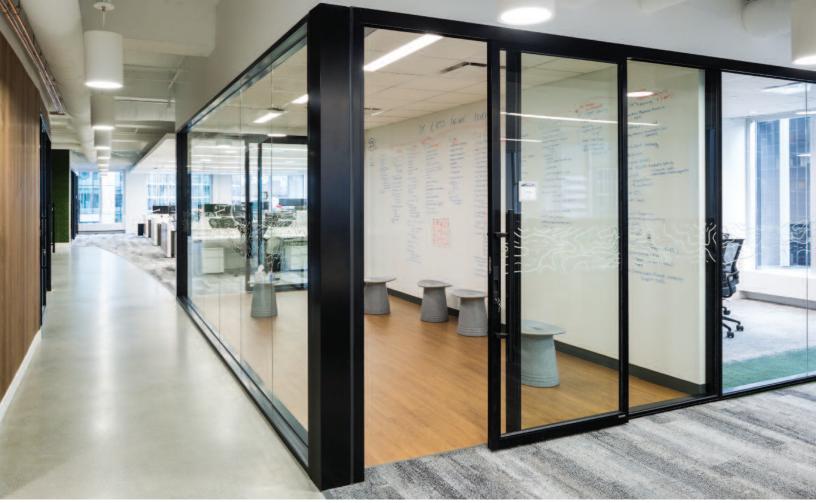

# FRAMED | CRL Monterey

The CRL Monterey Bi-Folding Door and Wall System is a contemporary solution that maximizes available space while providing conferencing areas with additional acoustical buffering when in the closed position. This streamlined system features a versatile pivoting panel option that gives you the flexibility to fully or partially open the bi-folding wall. Our precision-engineered track and roller assembly provides a durable system that slides smoothly with minimal effort.