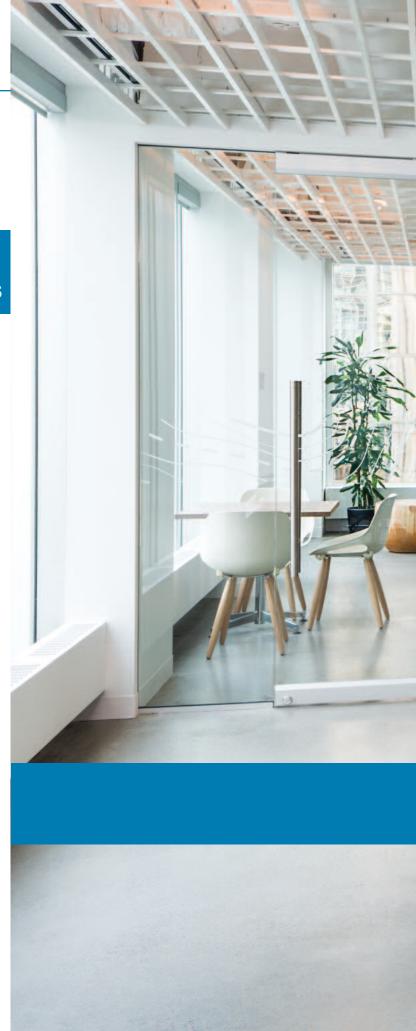

# FRAMELESS | CRL Cascade

CRL Cascade Frameless Glass Wall Office Systems provide clean, uninterrupted spans of "all glass" partitions with minimal hardware. Slim patch fittings yield maximum natural light transmission while delivering a minimalist aesthetic to complement any contemporary interior. Cascade Systems are available in different configurations with rugged door closer options concealed within the floor, ceiling, or floating transom, giving you a glass system that is completely scalable and adaptable to your project requirements.

# FRAMELESS | CRL Clear View

**CRL Clear View Frameless Glass Wall Office Systems** provide the same seamless aesthetics of our CRL Cascade System, but with the addition of full-length low profile rails. Your choice of pivoting and sliding door options are designed to accommodate nearly any space. Frameless sliding configurations are available featuring our 'Softbrake' Braking System. CRL Clear View pivoting systems are available in different configurations with rugged door closer options concealed within the floor, ceiling, or floating transom, giving you a glass system that is completely tailored to your design.