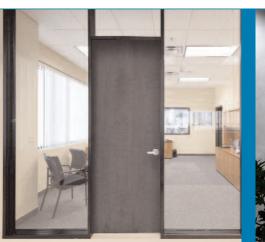

p. 14-15

MOVABLE WALLS

Design Firm: AECOM

**CRL Laguna** Sliding System in Brushed Stainless.

**CRL Clear View** Pivoting System in Brushed Stainless with CRL-Blumcraft® PA100-F Series Panic Handles.

**CRL Cascade Glass Wall System** with Custom Slider (by others).