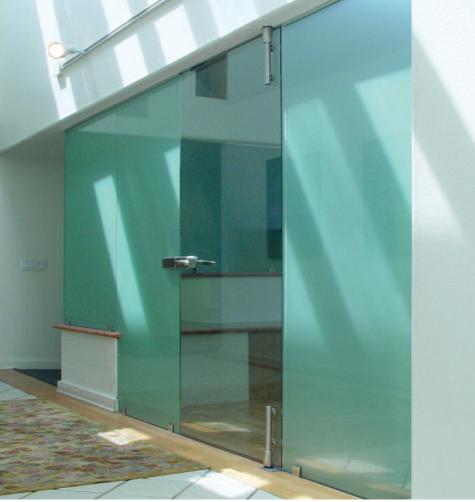

#### **APPLICATIONS:**

- Office Fronts
- Conference Rooms
- Lobbies and Waiting Rooms

go to crlaurence.com and search for

cascade

**CRL Clear View** Pivoting System in Satin Anodized with 24" (609 mm) Back-to-Back Ladder Pulls.

# FRAMELESS | CRL Clear View

**CRL Clear View Frameless Glass Wall Office Systems** provide the same seamless aesthetics of our CRL Cascade System, but with the addition of full-length low profile rails. Your choice of pivoting and sliding door options are designed to accommodate nearly any space. Frameless sliding configurations are available featuring our 'Softbrake' Braking System. CRL Clear View pivoting systems are available in different configurations with rugged door closer options concealed within the floor, ceiling, or floating transom, giving you a glass system that is completely tailored to your design.