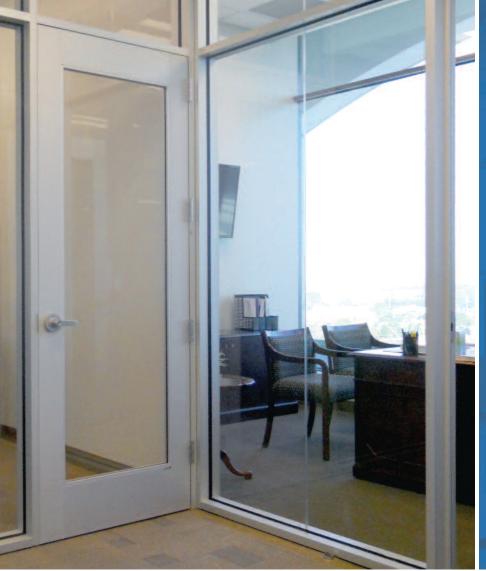

CRL 487-AR Series Double Glazed with Pivoting Wood Door.

go to **crlaurence.com** and search for

framed-partitions

CRL 487 Series in Clear Anodized.