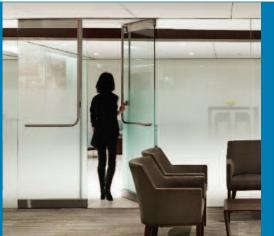

# FRAMELESS | CRL Clear View

**CRL Clear View Frameless Glass Wall Office Systems** provide the same seamless aesthetics of our CRL Cascade System, but with the addition of full-length low profile rails. Your choice of pivoting and sliding door options are designed to accommodate nearly any space. Frameless sliding configurations are available featuring our 'Softbrake' Braking System. CRL Clear View pivoting systems are available in different configurations with rugged door closer options concealed within the floor, ceiling, or floating transom, giving you a glass system that is completely tailored to your design.