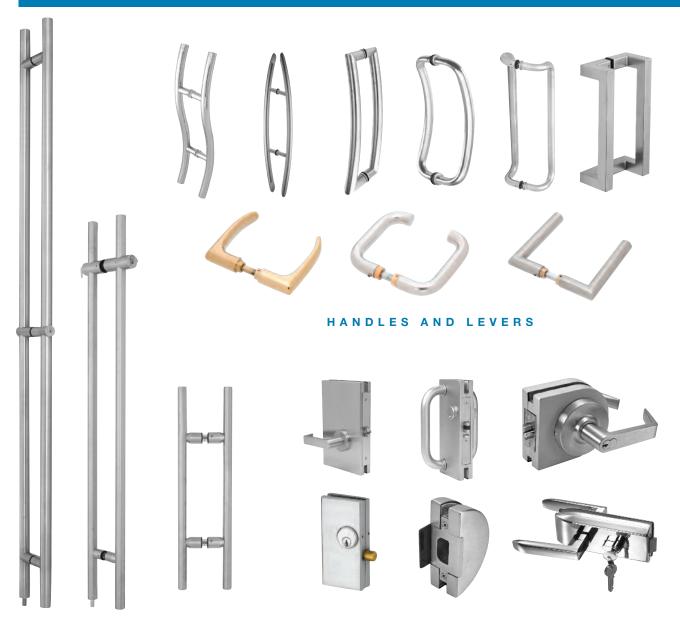

#### LADDER PULLS

From simple reach-height handles to full length lockable pulls, CRL Ladder Pulls provide the perfect finishing and functional touch to glass doors in interior-interior or interior-exterior applications.

#### CENTER LOCKS

C.R. Laurence boasts a complete offering of sleek and discreet Center Locks and Strike Housings that provide function and security with low profile hardware and minimal glass fabrication.

C.R. Laurence offers a diverse selection of door hardware in versatile profiles designed to complete and enhance any entrance. A complete offering of Locking Ladder Pulls, Back-to-Back Pull Handles, Center Locks, Housings, and Lever Locks give you the design flexibility to specify a hardware solution that suits your taste and performs to your project's needs.

go to crlaurence.com and search for

partition-hardware