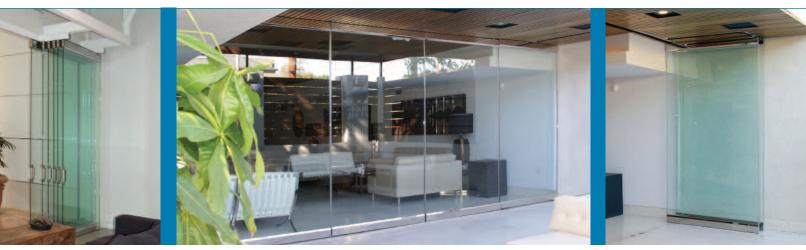

# FRAMELESS | CRL Cascade

CRL Cascade Frameless Glass Wall Office Systems provide clean, uninterrupted spans of "all glass" partitions with minimal hardware. Slim patch fittings yield maximum natural light transmission while delivering a minimalist aesthetic to complement any contemporary interior. Cascade Systems are available in different configurations with rugged door closer options concealed within the floor, ceiling, or floating transom, giving you a glass system that is completely scalable and adaptable to your project requirements.

# FRAMELESS | CRL Clear View

**CRL Clear View Frameless Glass Wall Office Systems** provide the same seamless aesthetics of our CRL Cascade System, but with the addition of full-length low profile rails. Your choice of pivoting and sliding door options are designed to accommodate nearly any space. Frameless sliding configurations are available featuring our 'Softbrake' Braking System. CRL Clear View pivoting systems are available in different configurations with rugged door closer options concealed within the floor, ceiling, or floating transom, giving you a glass system that is completely tailored to your design.

# FRAMELESS | CRL Laguna

**CRL Laguna Series** provides an industrial modern aesthetic that is both timeless and fresh. The sliding configuration is a modern day "barn door" featuring rugged, ultra-quiet rollers for smooth operation. An 'anti-lift' feature improves performance, safety, and security. The Laguna Sliding System features an optional "softbrake" system that automatically slows down the momentum of sliding glass doors to prevent impact. Attachment fasteners can accommodate both tempered glass and wood doors. Matching Laguna Pivot Door options provide a consistent look throughout a project's multiple opening types to realize your vision.