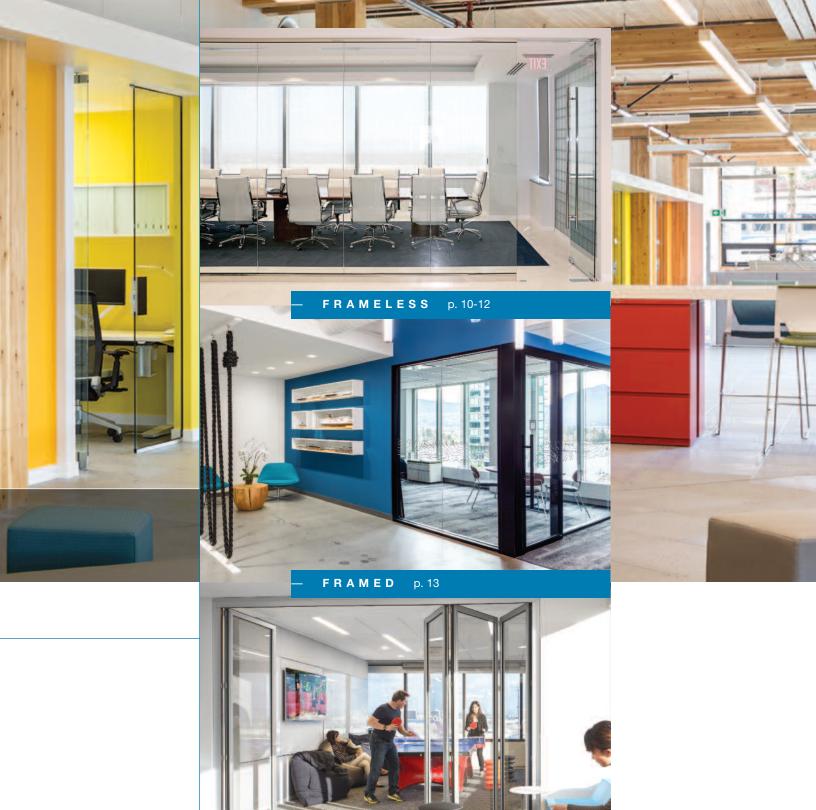

# FRAMELESS

- Maximum Natural Light Transmission
- Minimal Framing
- Pivoting and Sliding Configurations
- Accelerated Tax Depreciation

#### FRAMED

- Low Noise Transmission
- Optional Fire Rated Frames
- Accommodates Wood, Aluminum, or Glass Doors
- Pivoting and Sliding Configurations
- Accelerated Tax Depreciation
- Double Glazed Options

# MOVABLE WALLS

- Multi-Purpose Spaces
- Traffic Management
- Create Expansive Open-Concept Interiors
- Bi-folding and Stacking Configurations
- Frameless and Framed Options