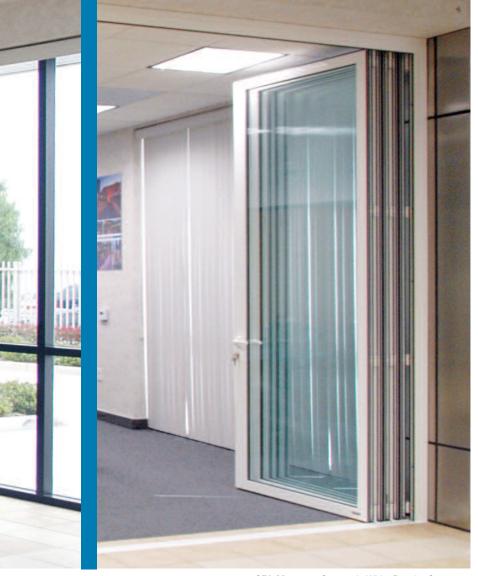

# FRAMED | CRL Monterey

The CRL Monterey Bi-Folding Door and Wall System is a contemporary solution that maximizes available space while providing conferencing areas with additional acoustical buffering when in the closed position. This streamlined system features a versatile pivoting panel option that gives you the flexibility to fully or partially open the bi-folding wall. Our precision-engineered track and roller assembly provides a durable system that slides smoothly with minimal effort.