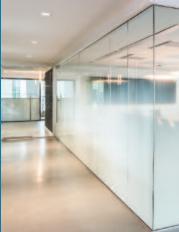

# FRAMELESS | CRL SPS

CRL SPS Stacking Partition Systems remain the most versatile option for "all glass" walls and office partitions. SPS allows tenants to reconfigure multipurpose spaces; dividing rooms into private meeting and concentration areas, or opening up entire collaborative spaces. Vast expanses of glass walls virtually disappear when panels are stacked against the end of the wall or stored out of sight in a closet. Available with convertible pivoting/sliding doors and multiple parking configurations, SPS offers a variety of options to coordinate with any design. Additionally, SPS can accommodate custom and wood panels.