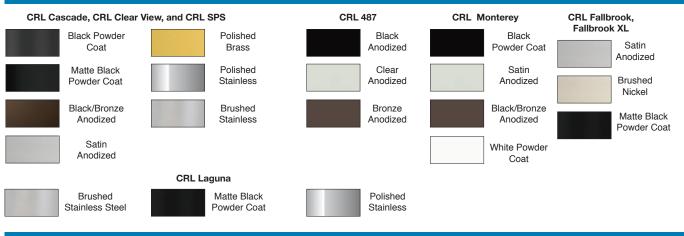

g      |         |            |        | •   |     |          |           |              |  |  |
| Application Type      |         |            |        |     |     |          |           |              |  |  |
| Office Front          | •       | •          | •      | •   |     |          | •         | •            |  |  |
| Executive Office      | •       | •          | •      | •   |     |          | •         | •            |  |  |
| Conference Room       | •       | •          | •      | •   | •   | •        | •         | •            |  |  |
| Lobby or Waiting Room | •       | •          | •      | •   | •   | •        | •         | •            |  |  |
| Multi-Purpose Room    |         |            |        |     | •   | •        |           |              |  |  |

# - CRL FINISHES



# CRL WOOD DOOR SPECIES AND FINISHES

| Clear | Nevada | Arizona