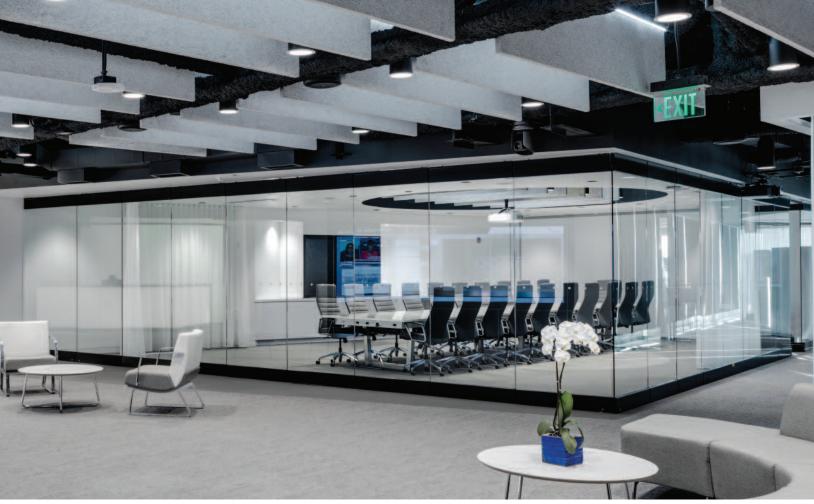

p. 14-15

MOVABLE WALLS

Design Firm: AECOM

**CRL Laguna** Sliding System in Brushed Stainless.

**CRL Clear View** Pivoting System in Brushed Stainless with CRL-Blumcraft® PA100-F Series Panic Handles.

**CRL Cascade Glass Wall System** with Custom Slider (by others).

# FRAMELESS | CRL Cascade

CRL Cascade Frameless Glass Wall Office Systems provide clean, uninterrupted spans of "all glass" partitions with minimal hardware. Slim patch fittings yield maximum natural light transmission while delivering a minimalist aesthetic to complement any contemporary interior. Cascade Systems are available in different configurations with rugged door closer options concealed within the floor, ceiling, or floating transom, giving you a glass system that is completely scalable and adaptable to your project requirements.

#### **APPLICATIONS:**

- Office Fronts
- Conference Rooms
- Lobbies and Waiting Rooms

go to crlaurence.com and search for

cascade

**CRL Clear View** Pivoting System in Satin Anodized with 24" (609 mm) Back-to-Back Ladder Pulls.