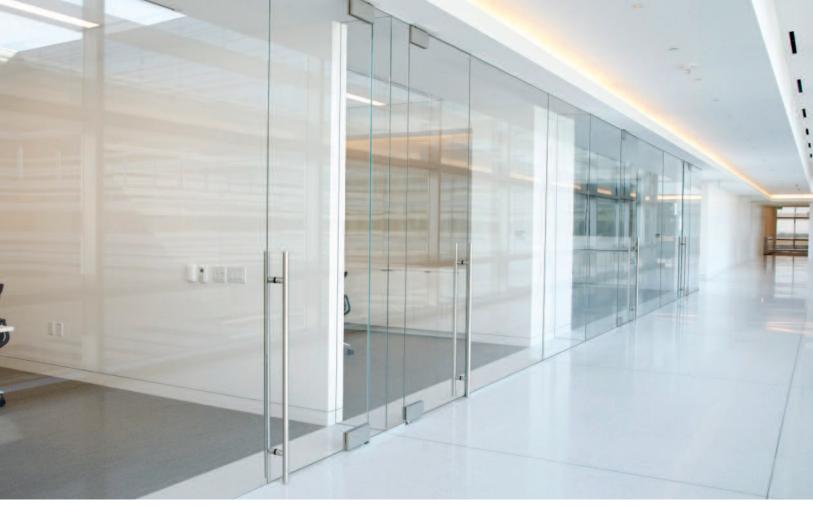

# FRAMELESS | CRL Clear View

**CRL Clear View Frameless Glass Wall Office Systems** provide the same seamless aesthetics of our CRL Cascade System, but with the addition of full-length low profile rails. Your choice of pivoting and sliding door options are designed to accommodate nearly any space. Frameless sliding configurations are available featuring our 'Softbrake' Braking System. CRL Clear View pivoting systems are available in different configurations with rugged door closer options concealed within the floor, ceiling, or floating transom, giving you a glass system that is completely tailored to your design.

CRL Clear View uses the patented Wedge-Lock™ Dry Glaze Glass Securing System for easy door alignment and adjustment.

**GLASS THICKNESS:** 3/8" (10 mm), 1/2" (12 mm), 5/8" (16 mm), and 3/4" (19 mm) Tempered Glass