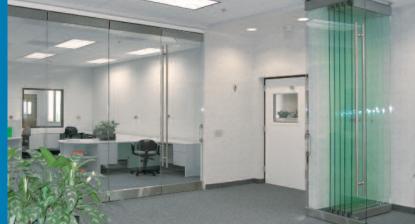

# FRAMELESS | CRL Cascade

CRL Cascade Frameless Glass Wall Office Systems provide clean, uninterrupted spans of "all glass" partitions with minimal hardware. Slim patch fittings yield maximum natural light transmission while delivering a minimalist aesthetic to complement any contemporary interior. Cascade Systems are available in different configurations with rugged door closer options concealed within the floor, ceiling, or floating transom, giving you a glass system that is completely scalable and adaptable to your project requirements.

CRL glass walls utilize a high quality polycarbonate dry joint that is 93% clear and resists fading and shrinkage when exposed to UV. These discreet joints effectively reduce sound transmission and glass deflection.