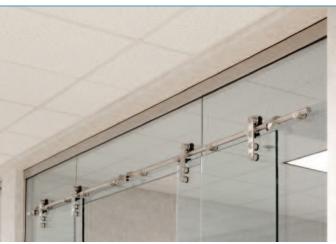

p. 14-15

MOVABLE WALLS

Design Firm: AECOM

**CRL Laguna** Sliding System in Brushed Stainless.

**CRL Clear View** Pivoting System in Brushed Stainless with CRL-Blumcraft® PA100-F Series Panic Handles.

**CRL Cascade Glass Wall System** with Custom Slider (by others).

# FRAMELESS | CRL Cascade

CRL Cascade Frameless Glass Wall Office Systems provide clean, uninterrupted spans of "all glass" partitions with minimal hardware. Slim patch fittings yield maximum natural light transmission while delivering a minimalist aesthetic to complement any contemporary interior. Cascade Systems are available in different configurations with rugged door closer options concealed within the floor, ceiling, or floating transom, giving you a glass system that is completely scalable and adaptable to your project requirements.