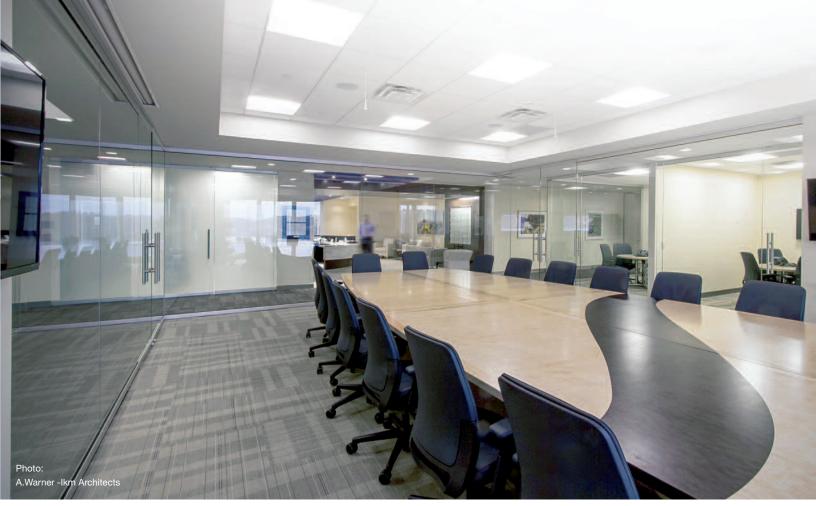

# FRAMED | CRL Monterey

The CRL Monterey Bi-Folding Door and Wall System is a contemporary solution that maximizes available space while providing conferencing areas with additional acoustical buffering when in the closed position. This streamlined system features a versatile pivoting panel option that gives you the flexibility to fully or partially open the bi-folding wall. Our precision-engineered track and roller assembly provides a durable system that slides smoothly with minimal effort.