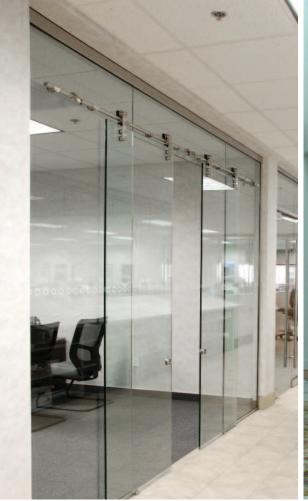

p. 14-15

MOVABLE WALLS

Design Firm: AECOM

**CRL Laguna** Sliding System in Brushed Stainless.

**CRL Clear View** Pivoting System in Brushed Stainless with CRL-Blumcraft® PA100-F Series Panic Handles.

**CRL Cascade Glass Wall System** with Custom Slider (by others).