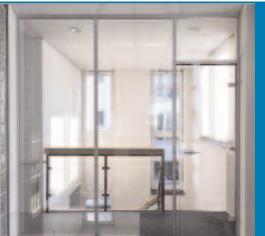

# FRAMELESS | CRL Cascade

CRL Cascade Frameless Glass Wall Office Systems provide clean, uninterrupted spans of "all glass" partitions with minimal hardware. Slim patch fittings yield maximum natural light transmission while delivering a minimalist aesthetic to complement any contemporary interior. Cascade Systems are available in different configurations with rugged door closer options concealed within the floor, ceiling, or floating transom, giving you a glass system that is completely scalable and adaptable to your project requirements.