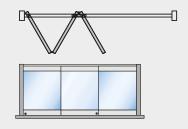

### CRL 4-PANEL BI-PART OVERHEAD TRACK FULL BI-FOLD DOOR

- Featuring dr4s Series 101.6mm square Door Rails
- Panels hung from end point, minimising obstruction
- Maximum individual panel: 990mm/77kg

| CAT. NO. | GLASS THICKNESS | FINISH             |
|----------|-----------------|--------------------|
| ETB410BS | 10mm            | Brushed Stainless  |
| ETB410PS | 10mm            | Polished Stainless |
| ETB412BS | 12mm            | Brushed Stainless  |
| ETB412PS | 12mm            | Polished Stainless |