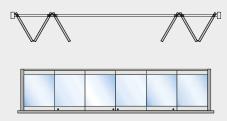

#### CRL 6-PANEL BI-PART OVERHEAD TRACK FULL BI-FOLD DOOR

- Featuring dr4s Series 101.6mm square Door Rails
- Panels hung from end point, minimising obstruction
- Maximum individual panel: 990mm/77kg

| CAT. NO. | GLASS THICKNESS | FINISH             |
|----------|-----------------|--------------------|
| ETB610BS | 10mm            | Brushed Stainless  |
| ETB610PS | 10mm            | Polished Stainless |
| ETB612BS | 12mm            | Brushed Stainless  |
| ETB612PS | 12mm            | Polished Stainless |