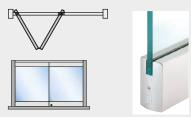

## CRL 3-PANEL OVERHEAD TRACK FULL BI-FOLD DOOR

- Featuring dr4s Series 101.6mm square Door Rails
- Panels hung from end point, minimising obstruction
- Maximum individual panel: 990mm/77kg

| CAT. NO. | GLASS THICKNESS | FINISH             |
|----------|-----------------|--------------------|
| ETB310BS | 10mm            | Brushed Stainless  |
| ETB310PS | 10mm            | Polished Stainless |
| ETB312BS | 12mm            | Brushed Stainless  |
| ETB312PS | 12mm            | Polished Stainless |