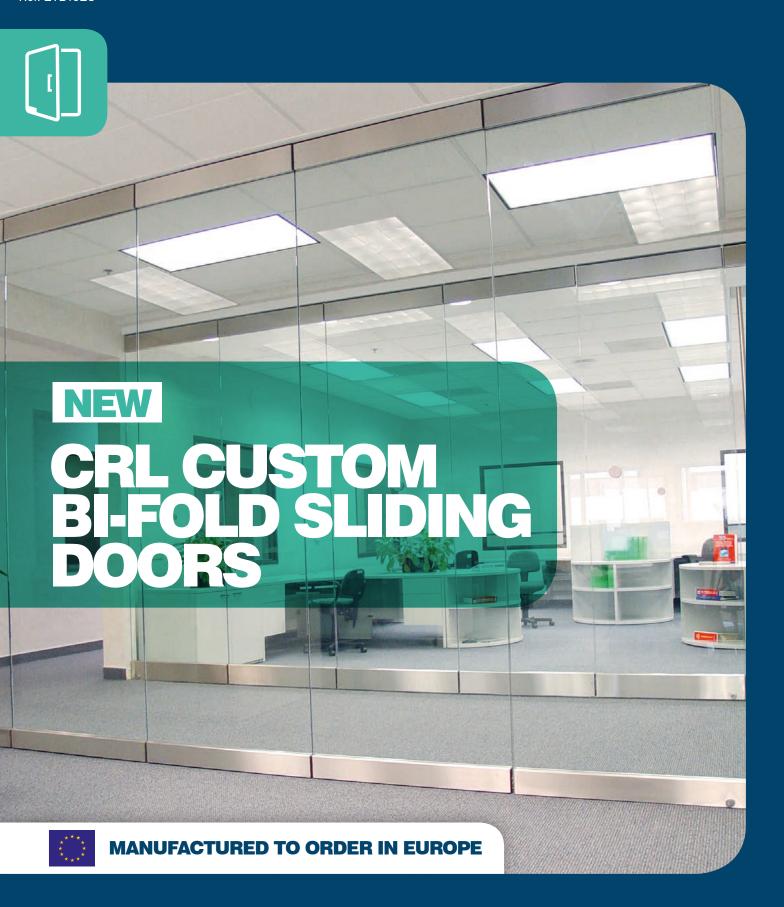

# CRL 2-PANEL OVERHEAD TRACK FULL BI-FOLD DOOR

- Featuring DR4S Series 101.6mm square Door Rails
- Panels hung from end point, minimising obstruction
- Maximum individual panel: 990mm/77kg

| CAT. NO. | GLASS THICKNESS | FINISH             |
|----------|-----------------|--------------------|
| ETB210BS | 10mm            | Brushed Stainless  |
| ETB210PS | 10mm            | Polished Stainless |
| ETB212BS | 12mm            | Brushed Stainless  |
| ETB212PS | 12mm            | Polished Stainless |