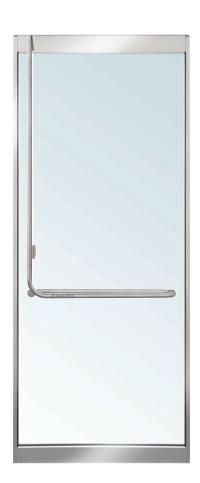

The first premium storefront of its kind, the Entice® Series retains the elegant appearance of heavy glass storefronts with minimal vertical lines, and features the unique ability to support door handle hardware on 25mm insulating glass panels that accommodate all high solar and thermal efficient glass options, including low-e coatings and tints.

The Entice® Series is clad with finely finished materials of your choice, and does not have break lines where common doors would have removable stops. The system also features proven CRL-U.S. Aluminum CORNER-LOC® Technology, the strongest corner construction in the industry.

## CRL ENTICE® SERIES SPECIFICATIONS

- For use with 25mm insulating glass
- Meets ASHRAE 90.1 Air infiltration and energy code requirements
- Meets the requirements of AAMA SFM-1-14
- California title 24 compliant
- 29mm ultra narrow vertical stiles and mullions with a system depth of only 64mm
- U-factors as low as 0.33
- Thermally broken cladding in a variety of premium finishes
- Patented seal-loc mechanically clamping seals provide ease of fabrication and glass replacement
- Proven CORNER-LOC® technology
- Optional high performance reduced sound transmission door seal kits
- Optional integrated led lighting system
- Complete entrance system including corners, thresholds, wall and doorway jambs, vertical mullions, and fixed lite rails