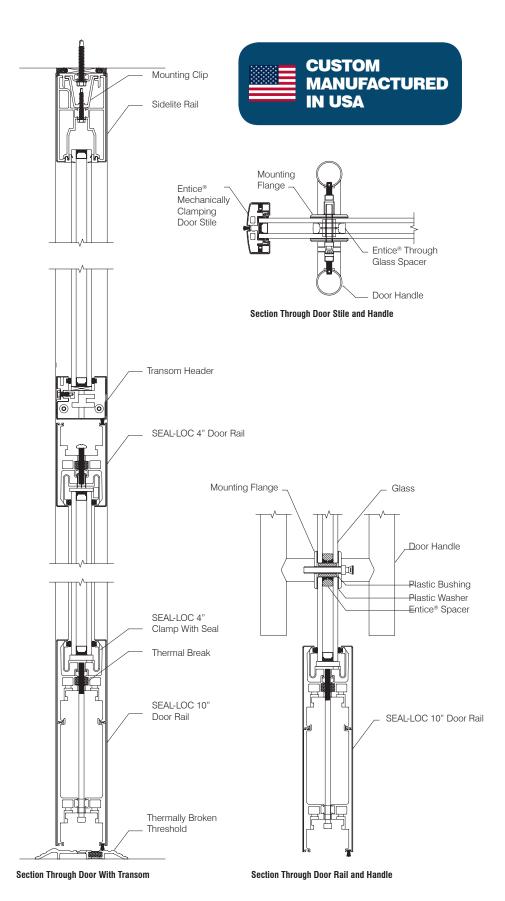

Entice® Entrance System is the only storefront solution that delivers the aesthetically pleasing qualities of a monolithic frameless glass entrance, plus satisfies new energy code requirements and ASHRAE 90.1 air infiltration criteria.

The first premium storefront of its kind, the Entice® Series retains the elegant appearance of heavy glass storefronts with minimal vertical lines, and features the unique ability to support door handle hardware on 25mm insulating glass panels that accommodate all high solar and thermal efficient glass options, including low-e coatings and tints.

The Entice® Series is clad with finely finished materials of your choice, and does not have break lines where common doors would have removable stops. The system also features proven CRL-U.S. Aluminum CORNER-LOC® Technology, the strongest corner construction in the industry.

## CRL ENTICE® SERIES SPECIFICATIONS

- For use with 25mm insulating glass
- Meets ASHRAE 90.1 Air infiltration and energy code requirements
- Meets the requirements of AAMA SFM-1-14
- California title 24 compliant
- 29mm ultra narrow vertical stiles and mullions with a system depth of only 64mm
- U-factors as low as 0.33
- Thermally broken cladding in a variety of premium finishes
- Patented seal-loc mechanically clamping seals provide ease of fabrication and glass replacement
- Proven CORNER-LOC® technology
- Optional high performance reduced sound transmission door seal kits
- Optional integrated led lighting system
- Complete entrance system including corners, thresholds, wall and doorway jambs, vertical mullions, and fixed lite rails