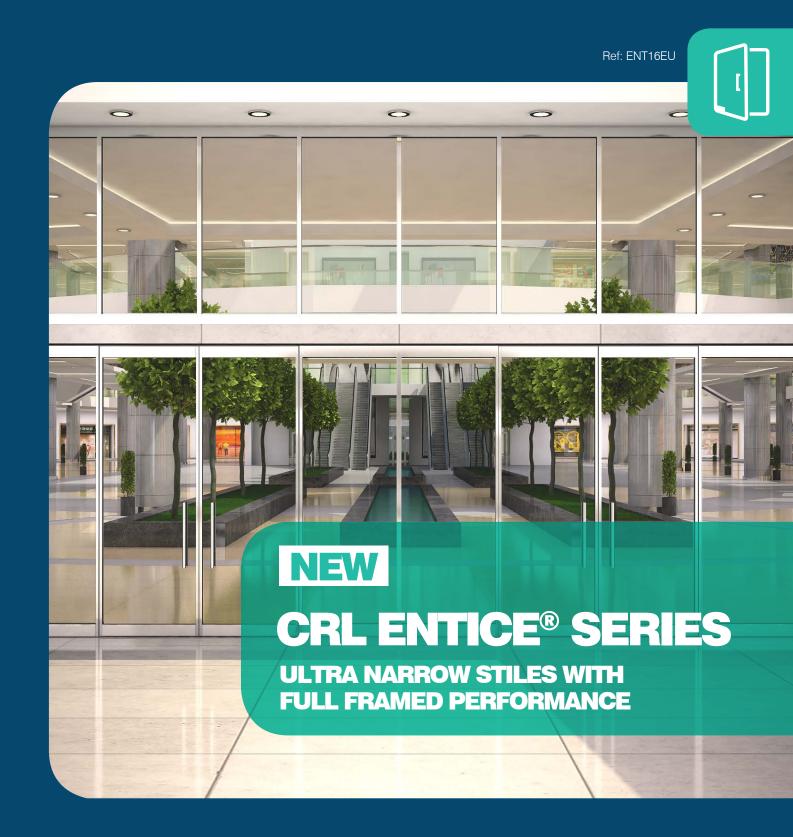

Entice® Entrance System is the only storefront solution that delivers the aesthetically pleasing qualities of a monolithic frameless glass entrance, plus satisfies new energy code requirements and ASHRAE 90.1 air infiltration criteria.

The first premium storefront of its kind, the Entice® Series retains the elegant appearance of heavy glass storefronts with minimal vertical lines, and features the unique ability to support door handle hardware on 25mm insulating glass panels that accommodate all high solar and thermal efficient glass options, including low-e coatings and tints.

The Entice® Series is clad with finely finished materials of your choice, and does not have break lines where common doors would have removable stops. The system also features proven CRL-U.S. Aluminum CORNER-LOC® Technology, the strongest corner construction in the industry.