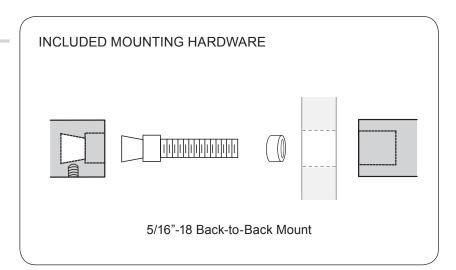

| Mounting Options  | Wood/Aluminum<br>up to 1-3/4" (45 mm) |  |
|-------------------|---------------------------------------|--|
| Mounting Hardware | Included                              |  |

NOTE: Optional hardware kits must be purchased separately.