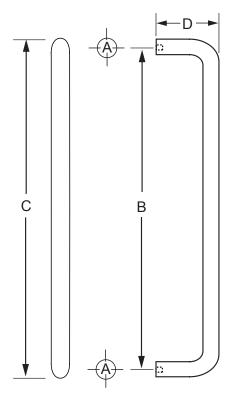

**NOTE:** Please select appropriate Cat. No. for color and finish.

| Hole Size: A                    | В              | С              | D                 |
|---------------------------------|----------------|----------------|-------------------|
| Wood/Aluminum<br>1/4"<br>(6 mm) | 8"<br>(203 mm) | 9"<br>(229 mm) | 3-1/4"<br>(83 mm) |