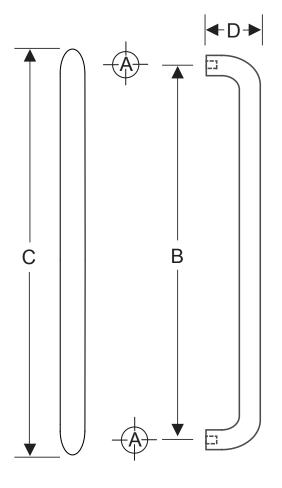

**NOTE:** Select appropriate Cat. No. for color and finish.

| Hole Size: A                    | В              | С                  | D                  |
|---------------------------------|----------------|--------------------|--------------------|
| Wood/Aluminum<br>1/4"<br>(6 mm) | 8"<br>(203 mm) | 8-3/4"<br>(222 mm) | 2-7/16"<br>(62 mm) |