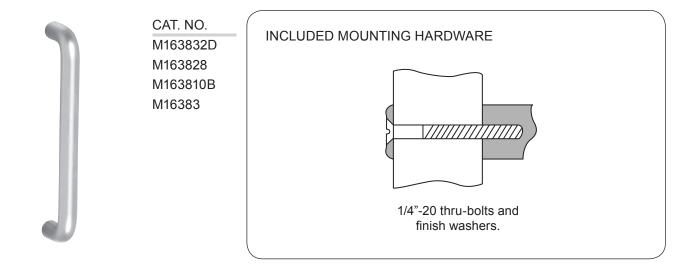

## **MOUNTING TEMPLATE**

| FINISH                       |
|------------------------------|
| M163832D = BRUSHED STAINLESS |
| M163828 = CLEAR ANODIZED     |
| M163810B = OIL RUBBED BRONZE |
| M16383 = BRASS               |

| Mounting Options  | Wood/Aluminum<br>up to 1-3/8" (35 mm) |
|-------------------|---------------------------------------|
| Mounting Hardware | Included                              |

NOTE: Optional hardware kits must be purchased separately.