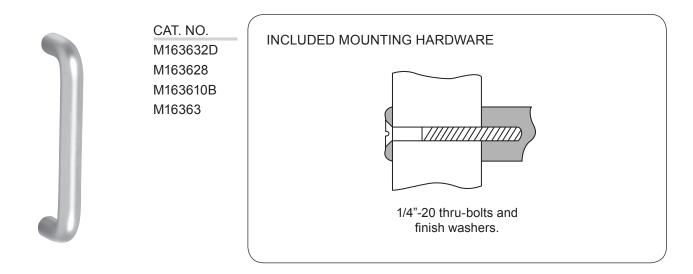

## CRL 3/4" X 6" STRAIGHT PULL HANDLE

## **MOUNTING TEMPLATE**

| FINISH                       |
|------------------------------|
| M163632D = BRUSHED STAINLESS |
| M163628 = CLEAR ANODIZED     |
| M163610B = OIL RUBBED BRONZE |
| M16363 = BRASS               |

NOTE: Select appropriate Cat. No. for color and finish.

| Hole Size: A                    | В              | С                  | D                  |
|---------------------------------|----------------|--------------------|--------------------|
| Wood/Aluminum<br>1/4"<br>(6 mm) | 6"<br>(152 mm) | 6-3/4"<br>(172 mm) | 2-7/16"<br>(62 mm) |

| Mounting Options  | Wood/Aluminum<br>up to 1-3/8" (35 mm) |  |
|-------------------|---------------------------------------|--|
| Mounting Hardware | Included                              |  |

NOTE: Optional hardware kits must be purchased separately.