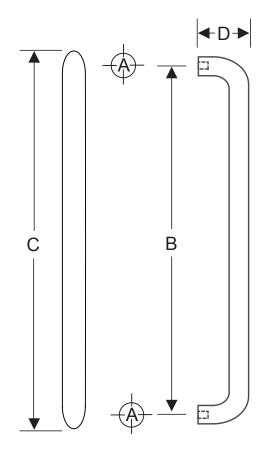

## **MOUNTING TEMPLATE**

| FINISH                       |
|------------------------------|
| M163632D = BRUSHED STAINLESS |
| M163628 = CLEAR ANODIZED     |
| M163610B = OIL RUBBED BRONZE |
| M16363 = BRASS               |

NOTE: Select appropriate Cat. No. for color and finish.

| Hole Size: A                    | В              | С                  | D                  |
|---------------------------------|----------------|--------------------|--------------------|
| Wood/Aluminum<br>1/4"<br>(6 mm) | 6"<br>(152 mm) | 6-3/4"<br>(172 mm) | 2-7/16"<br>(62 mm) |