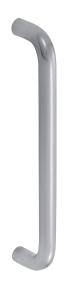

## CRL 3/4" X 10" STRAIGHT PULL HANDLE

CAT. NO. M1631032D M1631028 M1631010B M163103

## **MOUNTING TEMPLATE**

| FINISH                        |
|-------------------------------|
| M1631032D = BRUSHED STAINLESS |
| M1631028 = CLEAR ANODIZED     |
| M1631010B = OIL RUBBED BRONZE |
| M163103 = BRASS               |