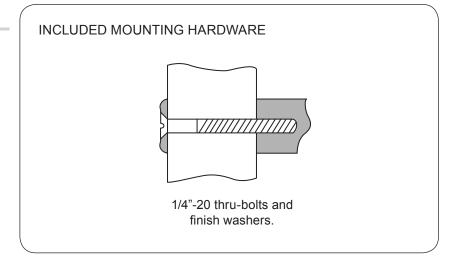

| Mounting Options  | Wood/Aluminum<br>up to 1-3/8" (35 mm) |
|-------------------|---------------------------------------|
| Mounting Hardware | Included                              |

**NOTE:** Optional hardware kits must be purchased separately.