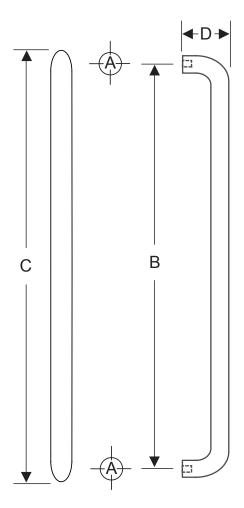

**NOTE:** Select appropriate Cat. No. for color and finish.

| Hole Size: A                    | В               | С                   | D                  |
|---------------------------------|-----------------|---------------------|--------------------|
| Wood/Aluminum<br>1/4"<br>(6 mm) | 10"<br>(254 mm) | 10-3/4"<br>(273 mm) | 2-7/16"<br>(62 mm) |