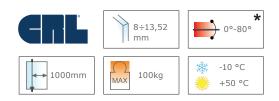

\*
The closing automatism starts to function within

The closing automatism starts to function within  $70^{\circ}$  and  $80^{\circ}.$  The closing is soft for the first  $20^{\circ}$  and adjustable with control starting from 60° till completed closing.