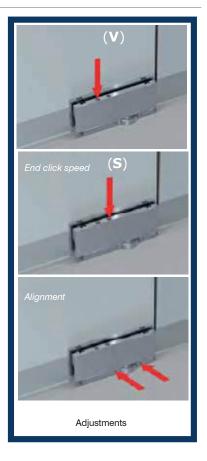

## **CRL Patch Fitting Hydraulic Door Hinge**

Installation and adjustment instructions

\*
The closing automatism starts to function within

The closing automatism starts to function within  $70^{\circ}$  and  $80^{\circ}.$  The closing is soft for the first  $20^{\circ}$  and adjustable with control starting from 60° till completed closing.