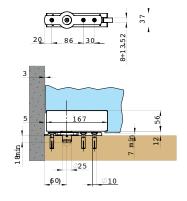

### **CRL Patch Fitting Hydraulic Door Hinge**

CAUTION For installations in particular environments or climate (ex.wet, acid saline) consult sales office first

Hydraulic hinge, including brake and closing speed adjustment and the end click of the leaf. Combinable with all patch fittings of the Maxima series. Useful also for pivoting applications, Stop at 0° +90° -90°.