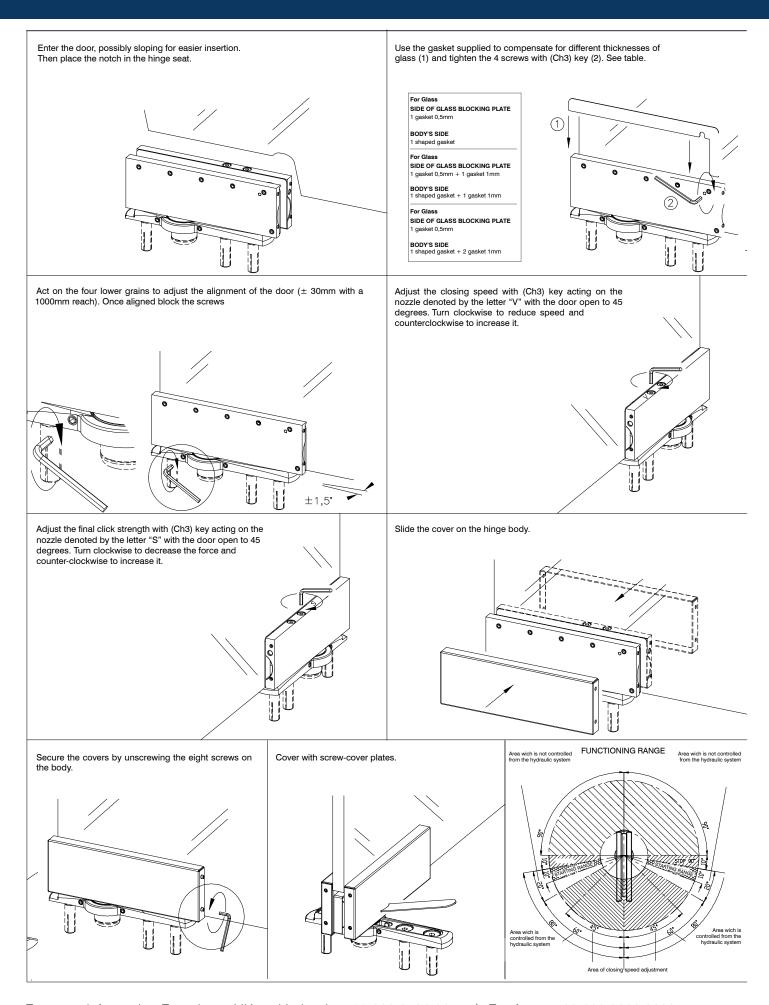

\*
The closing automatism starts to function within

The closing automatism starts to function within  $70^{\circ}$  and  $80^{\circ}.$  The closing is soft for the first  $20^{\circ}$  and adjustable with control starting from 60° till completed closing.

## **CRL Patch Fitting Hydraulic Door Hinge**

Installation and adjustment instructions