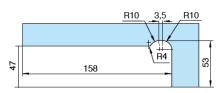

#### Glass Cut Out (Std 7mm clearence)

Opt. 1 Corner Mount

Opt. 2 Inset Mount

Glass processing for pivoting applications 101