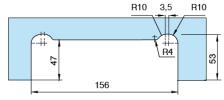

#### Glass Cut Out (Std 7mm clearence)

Opt. 1 Corner Mount

Opt. 2 Inset Mount

Glass processing for pivoting applications 101