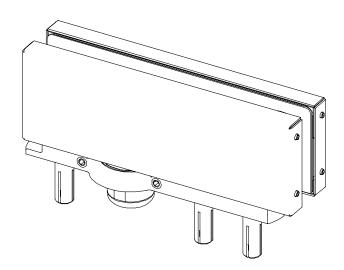

### **CRL Patch Fitting Hydraulic Door Hinge**

CAUTION For installations in particular environments or climate (ex.wet, acid saline) consult sales office first

Hydraulic hinge, including brake and closing speed adjustment and the end click of the leaf. Combinable with all patch fittings of the Maxima series. Useful also for pivoting applications, Stop at 0° +90° -90°.