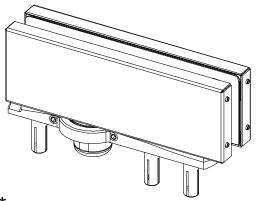

## **CRL Patch Fitting Hydraulic Door Hinge**

Installation and adjustment instructions