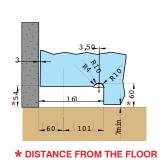

#### Glass Cut Out (Std 7mm clearence)

Opt. 1 Corner Mount

Opt. 2 Inset Mount

Glass processing for pivoting applications 101