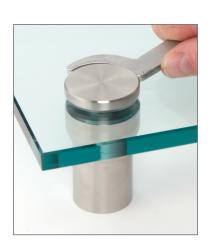

### STEP6

Tighten Cap with Cat. No. SSW12 Wrench

**NOTE:** Due to the diversity of applications, weight limitations for Standoff Systems are dependent upon wall or substrate anchoring and material strengths.