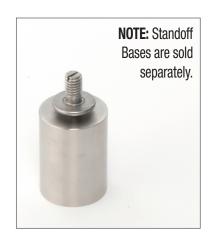

# CRL Adjustable Height Standoff Cap Installation Steps

#### STEP1

Set Fastener to Surface



# STEP2

Thread Base onto Fastener and Internal Screw on Top of Base



## STEP3

Place Adjustable Collar onto Base



STEP4

Align Glass on Standoff Base with Collar



#### STEP5

Turn Screw Counter Clockwise to Raise or Clockwise to Lower Collar for Leveling



### STEP6

Tighten Cap with Cat. No. SSW12 Wrench



**NOTE:** Due to the diversity of applications, weight limitations for Standoff Systems are dependent upon wall or substrate anchoring and material strengths.

Toll Free Phone: (800) 421-6144 Toll Free Fax: (800) 262-3299