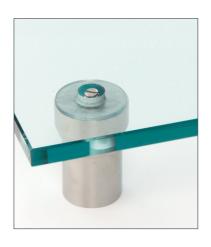

#### STEP5

Turn Screw Counter Clockwise to Raise or Clockwise to Lower Collar for Leveling

### STEP6

Tighten Cap with Cat. No. SSW12 Wrench

**NOTE:** Due to the diversity of applications, weight limitations for Standoff Systems are dependent upon wall or substrate anchoring and material strengths.