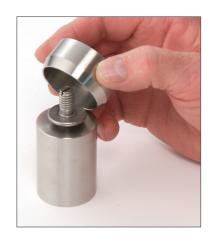

## STEP3

Place Adjustable Collar onto Base

STEP4

Align Glass on Standoff Base with Collar