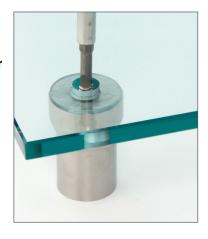

#### STEP1

Set Fastener to Surface

# STEP2

Thread Base onto Fastener and Internal Screw on Top of Base

## STEP3

Place Adjustable Collar onto Base

STEP4

Align Glass on Standoff Base with Collar

#### STEP5

Turn Screw Counter Clockwise to Raise or Clockwise to Lower Collar for Leveling