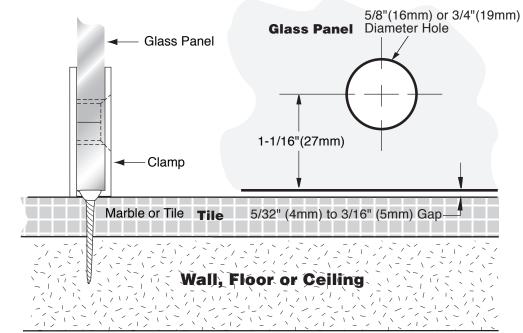

## **Specifications:**

Material: Solid brass Glass Thickness Range: 5/16"(8mm) to 1/2"(12mm) Hole Size Required: 5/8"(16mm) or 3/4"(19mm) Includes: Mounting screws and gaskets

## Typical Installation