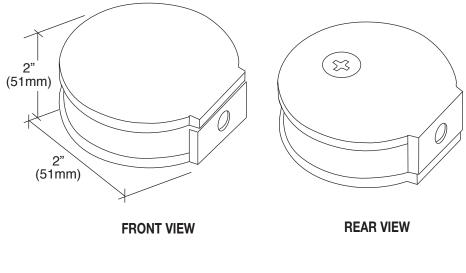

ALWAYS USE DIMENSIONS

2

TO ENSURE ACCURACY

**GLASS CLAMPS** 

CAT. No. RC79

Fixed Panel Round Style

3

## TEMPLATE

Important: Project measurements from the edge of the glass