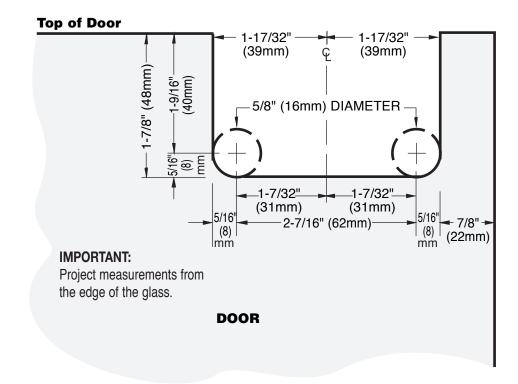

# **SENIOR PRIMA**

EZ-Adjust Header Mount Hinge CAT. No. SRPPH06

EZ-Adjust Header Edge Mount Preferred Method

4H-8B

\*This measurement varies depending on the amount of inset you desire.

# SENIOR PRIMA EZ-Adjust Header Mount Hinge Cat. No. SRPPH06 EZ-Adjust Header Inset Mount Method

4H-8C