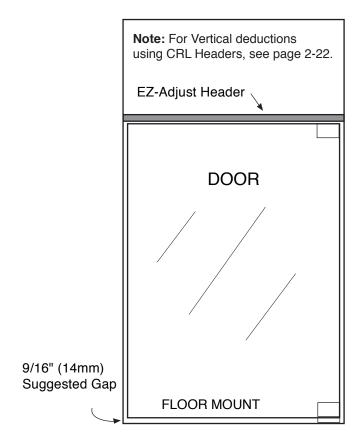

# **SENIOR PRIMA**

EZ-Adjust Header Mount Hinge

CAT. No. SRPPH06

| Edge Mount Preferred Method | <br>Page 4H-8B |
|-----------------------------|----------------|
| Inset Mount Method          | <br>Page 4H-8C |

## **Important Information:**

**Template Options:** The Senior Prima EZ-Adjust Header Mount SRPPH06 Hinge offers two template options, depending upon the capabilities of the temperer (see lower left of this page). The Preferred Method allows a full vertical seal along the hinge side. The Inset Mount Template is beneficial for two reasons. It allows a full length vertical seal. Also, by insetting the hinge a certain distance towards the center of the door, it enables the door to avoid hitting a towel bar, or some other protrusion from the