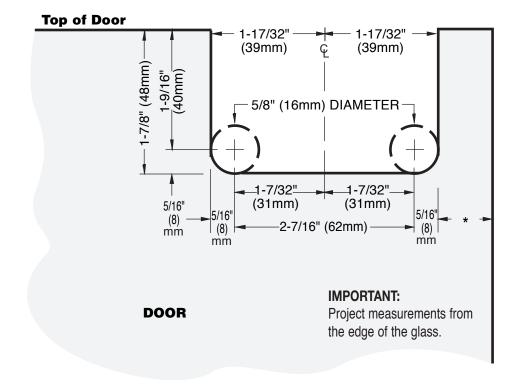

# **SENIOR PRIMA**

EZ-Adjust Header Mount Hinge CAT. No. SRPPH06

EZ-Adjust Header Edge Mount Preferred Method

4H-8B

\*This measurement varies depending on the amount of inset you desire.

# SENIOR PRIMA EZ-Adjust Header Mount Hinge Cat. No. SRPPH06 EZ-Adjust Header Inset Mount Method

4H-8C