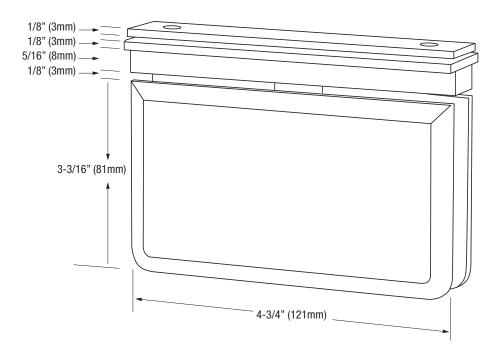

# **SENIOR PRIMA**

EZ-Adjust Header Mount Hinge CAT. No. SRPPH06

EZ-Adjust Header Edge Mount Preferred Method

4H-8B

\*This measurement varies depending on the amount of inset you desire.