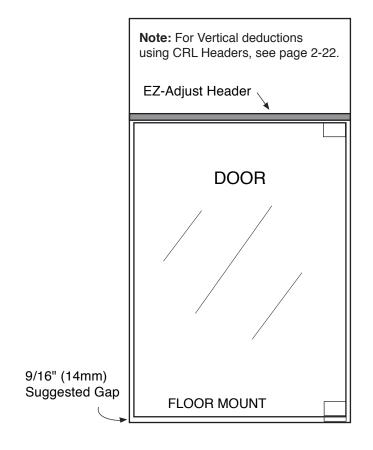

## **Important Information:**

**Template Options:** The Senior Prima EZ-Adjust Header Mount SRPPH06 Hinge offers two template options, depending upon the capabilities of the temperer (see lower left of this page). The Preferred Method allows a full vertical seal along the hinge side. The Inset Mount Template is beneficial for two reasons. It allows a full length vertical seal. Also, by insetting the hinge a certain distance towards the center of the door, it enables the door to avoid hitting a towel bar, or some other protrusion from the