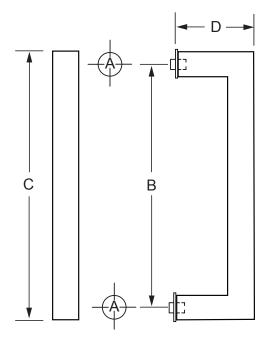

## **MOUNTING TEMPLATE**

| ADD TO CAT. NO. FOR FINISH |
|----------------------------|
| BS = BRUSHED STAINLESS     |
| PS = POLISHED STAINLESS    |

| CAT. NO. | Hole Size: | В        | С        | D       |
|----------|------------|----------|----------|---------|
|          | Glass      |          |          |         |
| SQ10X10  | 5/8"       | 10"      | 11"      | 2-7/8   |
|          | (16 mm)    | (254 mm) | (279 mm) | (73 mm) |
| SQ12X12  | 5/8"       | 12"      | 13"      | 2-7/8   |
|          | (16 mm)    | (305 mm) | (330 mm) | (73 mm) |
| SQ18X18  | 5/8"       | 18"      | 19"      | 2-7/8   |
|          | (16 mm)    | (457 mm  | (483 mm) | (73 mm) |
| SQ24X24  | 5/8"       | 24"      | 25"      | 2-7/8   |
|          | (16 mm)    | (610 mm) | (635 mm) | (73 mm) |