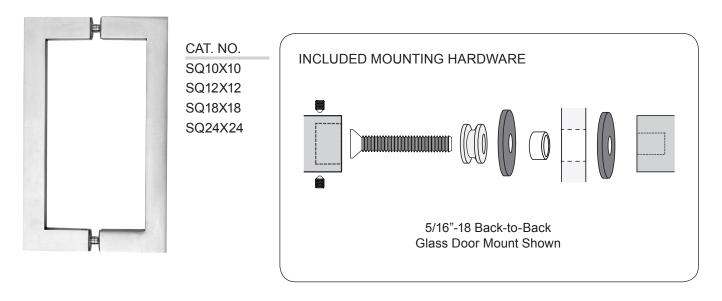

## CRL GLASS MOUNTED SQUARE TUBE STYLE BACK-TO-BACK PULL HANDLE

| Mounting Options  | Glass 3/8"-3/4"<br>(10-19 mm) | Wood/Aluminum<br>up to 1-3/4" (45 mm) |  |
|-------------------|-------------------------------|---------------------------------------|--|
| Mounting Hardware | F40WK<br>Included             | Cat. No. TB4CH                        |  |

**NOTE:** Optional hardware kits must be purchased separately.