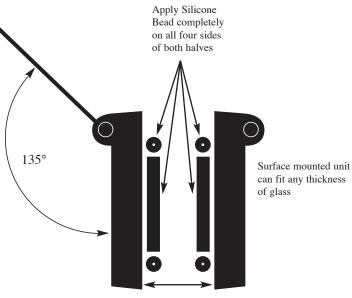

## Installation Instructions:

Fabricate opening into glass using the dimensions above.

Affix with CRL Cat. No. RTV408C Clear Silicone on both halves between the ABS plastic and glass door. When running each bead of silicone, stay within the groove on the ABS plastic frame. Use tape to hold halves in place until silicone cures.

## **Material Content:**

- FRAME High quality ABS assembly combining black brush strip and draft excluding flap seals.
- FLAPS Anodized aluminum NDMS13A Black powder coated aluminum - NDMS13BL

Any Thickness