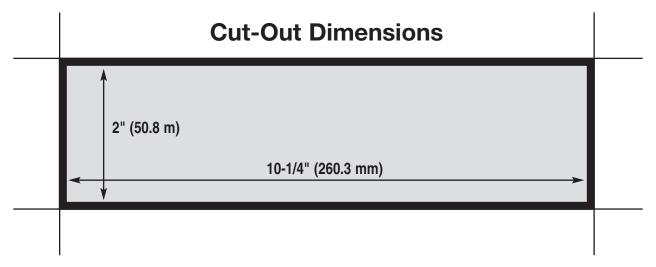

## Installation Instructions:

Fabricate opening into glass using the dimensions above.

Affix with CRL Cat. No. RTV408C Clear Silicone on both halves between the ABS plastic and glass door. When running each bead of silicone, stay within the groove on the ABS plastic frame. Use tape to hold halves in place until silicone cures.