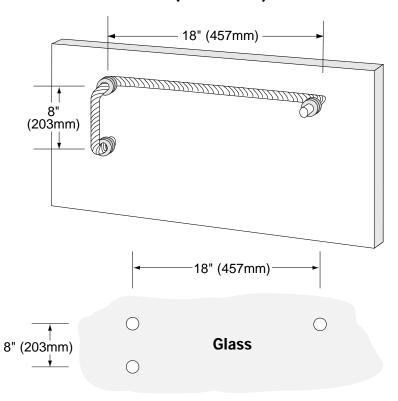

## **Specifications:**

All Holes Are 1/2" (12mm) Diameter All Measurements Are Center-To-Center Appropriate Clear Gaskets Included Fits 1/4" (6mm) to 1/2" (12mm) Glass

CAT No. CAC8X18(REGULAR STYLE) CAT No. CAT8X18(Twist Style)