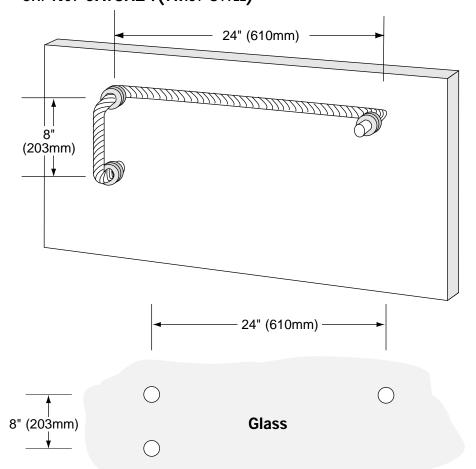

CAT No. CAC8X24(REGULAR STYLE) CAT No. CAT8X24(Twist Style)

## **Specifications:**

All Holes Are 1/2" (12mm) Diameter All Measurements Are Center-To-Center Appropriate Clear Gaskets Included Fits 1/4" (6mm) to 1/2" (12mm) Glass

CAT No. CAC8X18(REGULAR STYLE) CAT No. CAT8X18(Twist Style)