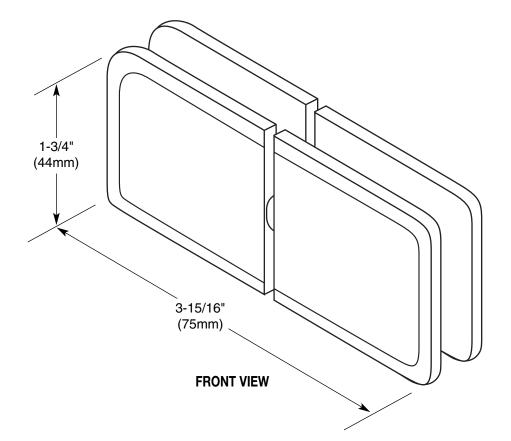

## **Specifications:**

Material: Solid brass

Glass Thickness Range: 3/8" (10mm) to 1/2" (12mm) Template Required: 5/8" (16mm) or 3/4" (19mm) hole for fixed panel, notch for transom Includes: Mounting screws and gaskets

## GLASS CLAMPS Glass-to-Glass Mount Movable Transom Clamp CAT. No. BGC188 BEVELED

**Template Shown on Next Page** 