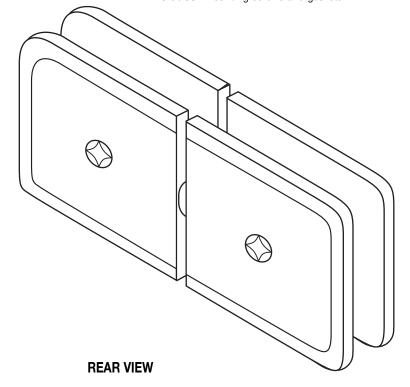

## GLASS CLAMPS Glass-to-Glass Mount Movable Transom Clamp CAT. No. BGC188 BEVELED

**Template Shown on Next Page** 

## TYPICAL INSTALLATION