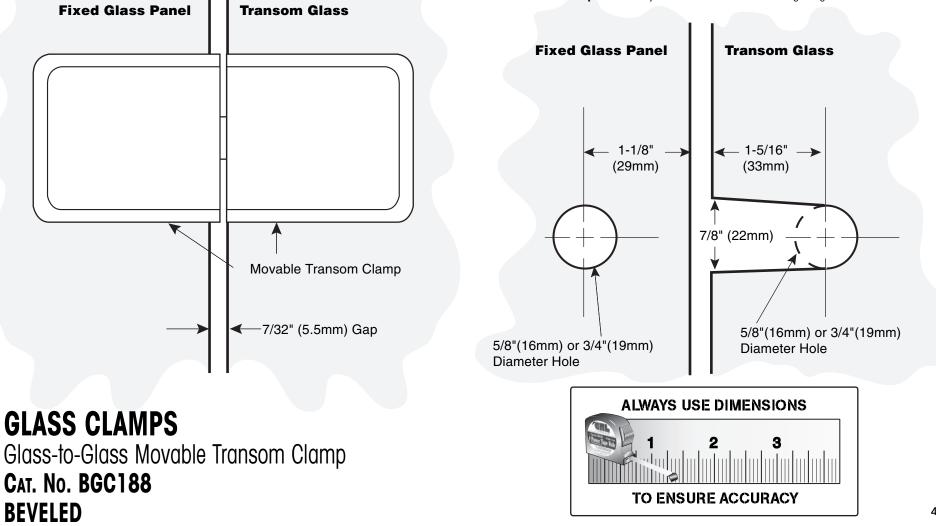

## Template for Fixed Glass Panel to Movable Transom Glass

Important: Project measurements from the edge of glass.

C.R. Laurence Co., Inc. crlaurence.com For technical assistance in the United States call toll free (800) 421-6144; from Canada call toll free (877) 421-6144; Outside the U.S. and Canada call (323) 588-1281. Ask for Tech Sales at Extension 7740. Toll free fax (800) 587-7501.

## **Specifications:**

Material: Solid brass

Glass Thickness Range: 3/8" (10mm) to 1/2" (12mm) Template Required: 5/8" (16mm) or 3/4" (19mm) hole for fixed panel, notch for transom Includes: Mounting screws and gaskets