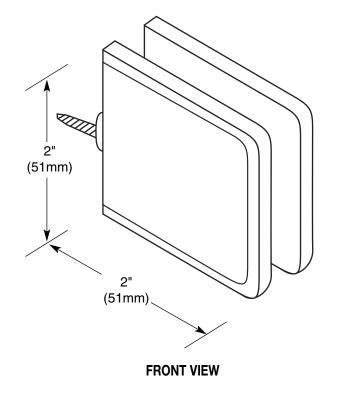

## **Specifications:**

Material: Solid brass

Glass Thickness Range: 3/8" (10mm) to 1/2" (12mm) Hole Size Required: 5/8" (16mm) or 3/4" (19mm) Includes: Mounting screws and gaskets

**REAR VIEW** 

GLASS CLAMPS Wall Mount Movable Transom Clamp CAT. No. BGC186 BEVELED