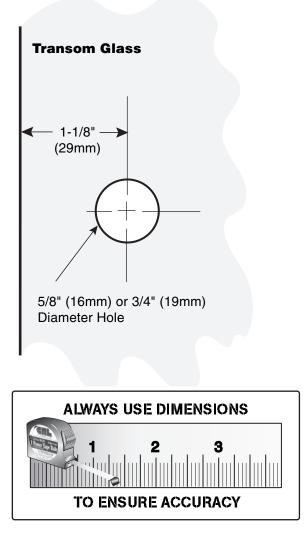

## **Specifications:**

Material: Solid brass

Glass Thickness Range: 3/8" (10mm) to 1/2" (12mm) Hole Size Required: 5/8" (16mm) or 3/4" (19mm) Includes: Mounting screws and gaskets

**REAR VIEW** 

GLASS CLAMPS Wall Mount Movable Transom Clamp CAT. No. BGC186 BEVELED

## TEMPLATE FOR WALL TO MOVABLE TRANSOM GLASS

**Important:** Project measurements from the edge of glass.

4X-38

C.R. Laurence Co., Inc. crlaurence.com For technical assistance in the United States call toll free (800) 421-6144; from Canada call toll free (877) 421-6144; Outside the U.S. and Canada call (323) 588-1281. Ask for Tech Sales at Extension 7740. Toll free fax (800) 587-7501.