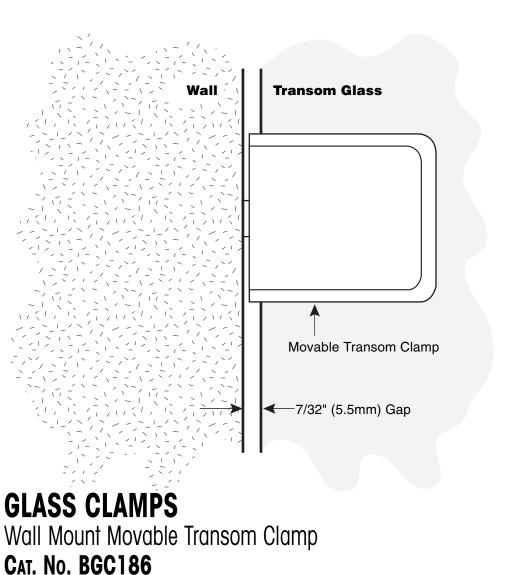

## **Specifications:**

Material: Solid brass

Glass Thickness Range: 3/8" (10mm) to 1/2" (12mm) Hole Size Required: 5/8" (16mm) or 3/4" (19mm) Includes: Mounting screws and gaskets

**REAR VIEW** 

GLASS CLAMPS Wall Mount Movable Transom Clamp CAT. No. BGC186 BEVELED