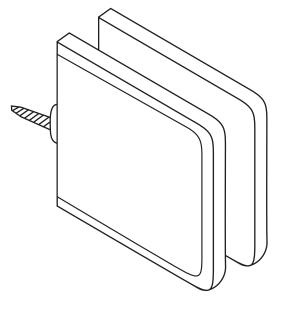

## **Specifications:**

Material: Solid brass

Glass Thickness Range: 3/8" (10mm) to 1/2" (12mm) Hole Size Required: 5/8" (16mm) or 3/4" (19mm) Includes: Mounting screws and gaskets

**REAR VIEW** 

GLASS CLAMPS Wall Mount Movable Transom Clamp CAT. No. BGC186 BEVELED