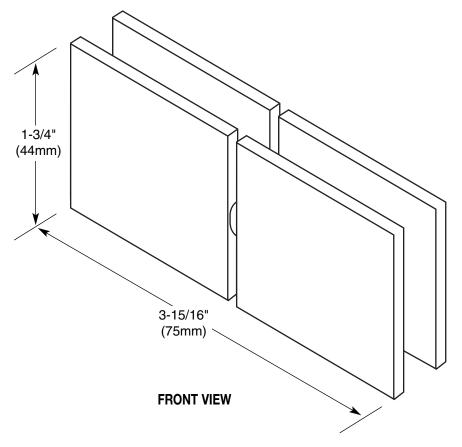

# **Specifications:**

**Material:** Solid brass

Glass Thickness Range: 3/8" (10mm) to 1/2" (12mm) Template Required: 5/8" (16mm) or 3/4" (19mm) hole

for fixed panel, notch for transom

**Includes:** Mounting screws and gaskets

### **GLASS CLAMPS**

Glass-to-Glass Mount Movable Transom Clamp

CAT. No. SGC188 **SQUARE** 

**Template Shown on Next Page** 

4X-39