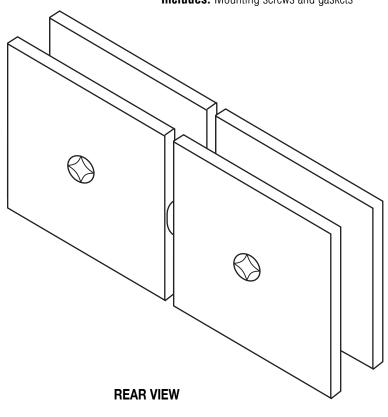

# **Specifications:**

**Material:** Solid brass

Glass Thickness Range: 3/8" (10mm) to 1/2" (12mm) Template Required: 5/8" (16mm) or 3/4" (19mm) hole

for fixed panel, notch for transom

**Includes:** Mounting screws and gaskets

## **GLASS CLAMPS**

Glass-to-Glass Movable Transom Clamp

CAT. No. SGC188 SQUARE