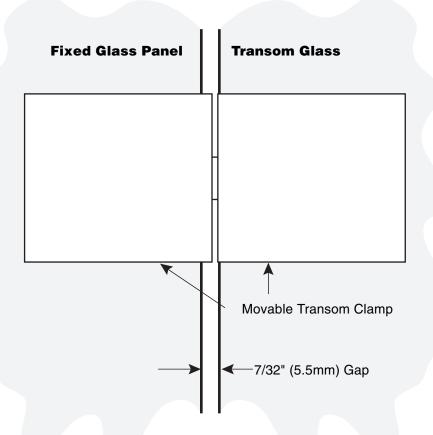

#### Typical Installation

# TEMPLATE FOR FIXED GLASS PANEL TO MOVABLE TRANSOM GLASS

**Important:** Project measurements from the edge of glass.

4X-40