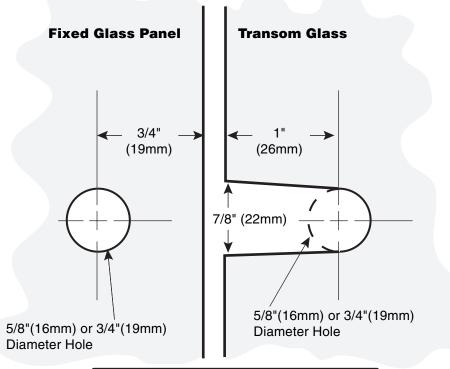

# TEMPLATE FOR FIXED GLASS PANEL TO MOVABLE TRANSOM GLASS

**Important:** Project measurements from the edge of glass.

4X-40