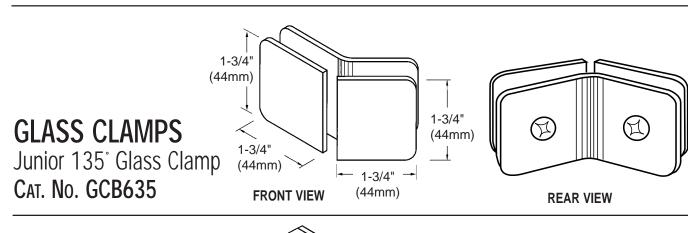

1-3/4" (44mm) 1-3/4" T) (44mm) **GLASS CLAMPS** 1-3/4" (44mm) 1-3/4" (44mm) **FRONT VIEW REAR VIEW** 

## **Specifications:**

Material: Solid brass

Glass Thickness: 1/4" (6mm)

**Hole Size Required:** 5/8" (16mm) or 3/4" (19mm)

**Includes:** Mounting screws and gaskets

Template Shown on Next Page