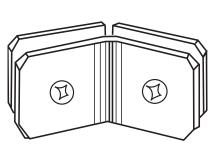

## **GLASS CLAMPS**

135° Glass Clamp

CAT. No. GCB135

Monaco 135ª Glass Clau Cat. No. M0635

1-3/4" (44mm) 1-3/4" (44mm) 1-3/4" (44mm) FRONT VIEW

## **Specifications:**

Material: Solid brass

Glass Thickness: 1/4" (6mm) to 5/16" (8mm) Hole Size Required: 5/8" (16mm) or 3/4" (19mm)

**Includes:** Mounting screws and gaskets

**REAR VIEW** 

4X-13

C.R. Laurence Corporate Headquarters: P.O. Box 58923 Los Angeles, CA 90058-0923; Toll Free Phone (800) 421-6144, Technical Assistance/Extension 777; Toll Free Fax (800) 587-7501 © Copyright 2001, C.R. Laurence Co., Inc.