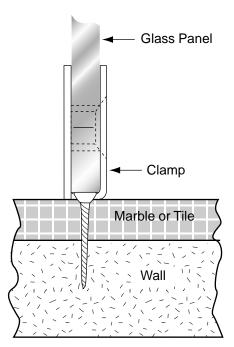

## Typical Installation

END VIEW

GLASS CLAMPS Junior Fixed Panel U-Clamp CAT. No.UC66 Fixed Panel U-Clamp CAT. No. UC77 Monaca Glass Clamp CAT. No. M0638