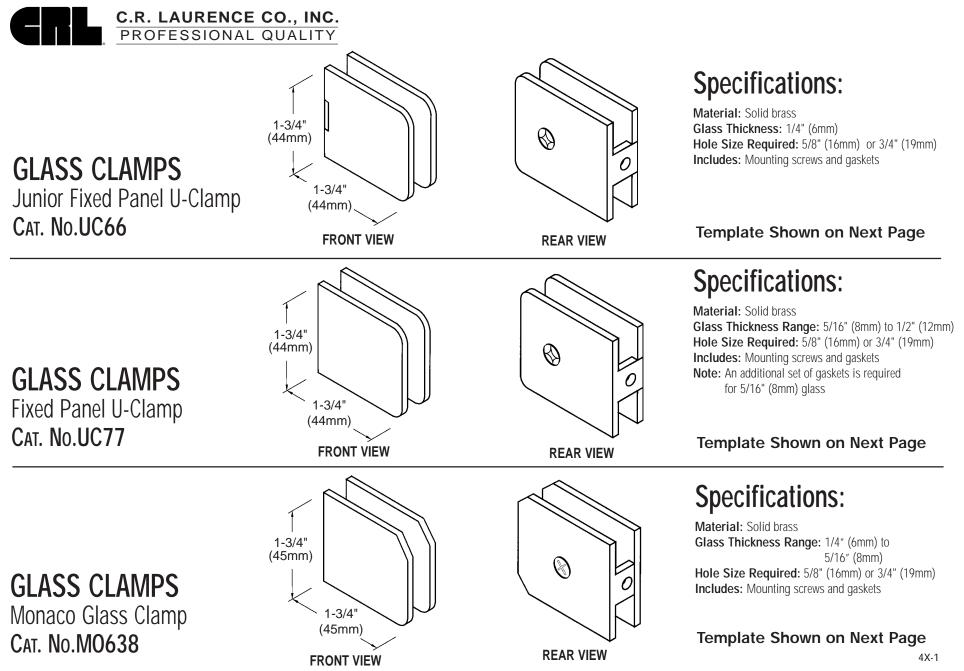

## Typical Installation

END VIEW

GLASS CLAMPS Junior Fixed Panel U-Clamp CAT. No.UC66 Fixed Panel U-Clamp CAT. No. UC77 Monaca Glass Clamp CAT. No. M0638