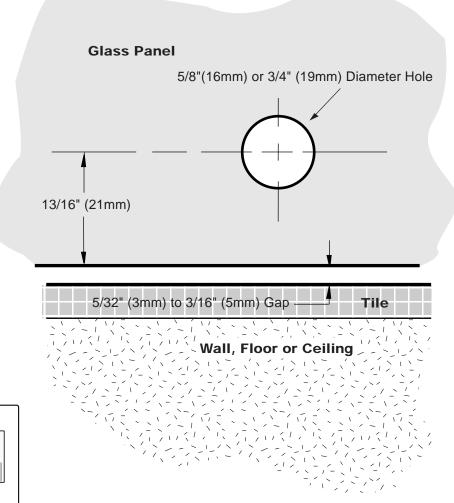

## TEMPLATE

Important: Project measurements from the edge of the glass.

C.R. Laurence Co., Inc. For technical assistance in the United States call toll free (800) 421-6144; from Canada call toll free (877) 421-6144; www.crlaurence.com Uutside the U.S. and Canada call (323) 588-1281. Ask for Tech Sales at Extension 777. Toll free fax (800) 587-7501.