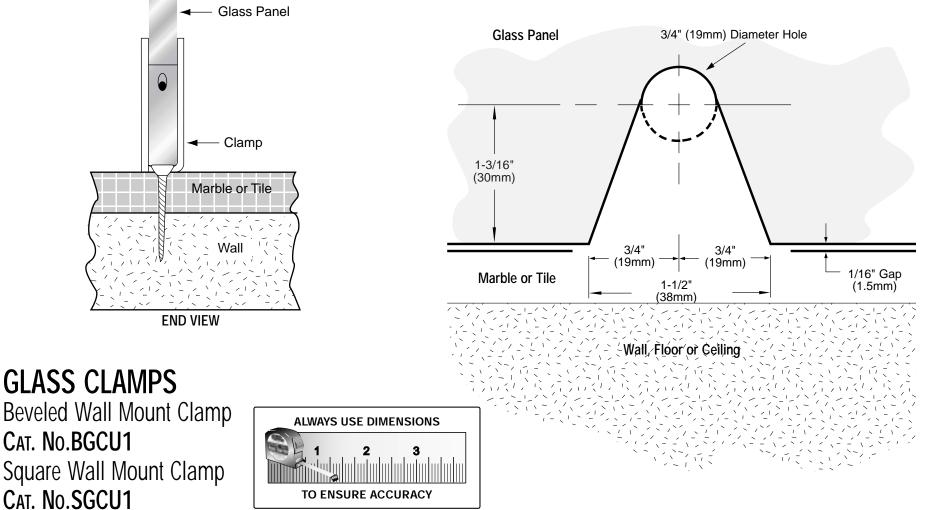

## Typical Installation

Important: Project measurements from the edge of the glass

C.R. Laurence Co., Inc. For technical assistance in the United States call toll free (800) 421-6144; from Canada call toll free (877) 421-6144; outside the U.S. and Canada call (323) 588-1281. Ask for Tech Sales at Extension 777. Toll free fax (800) 587-7501.