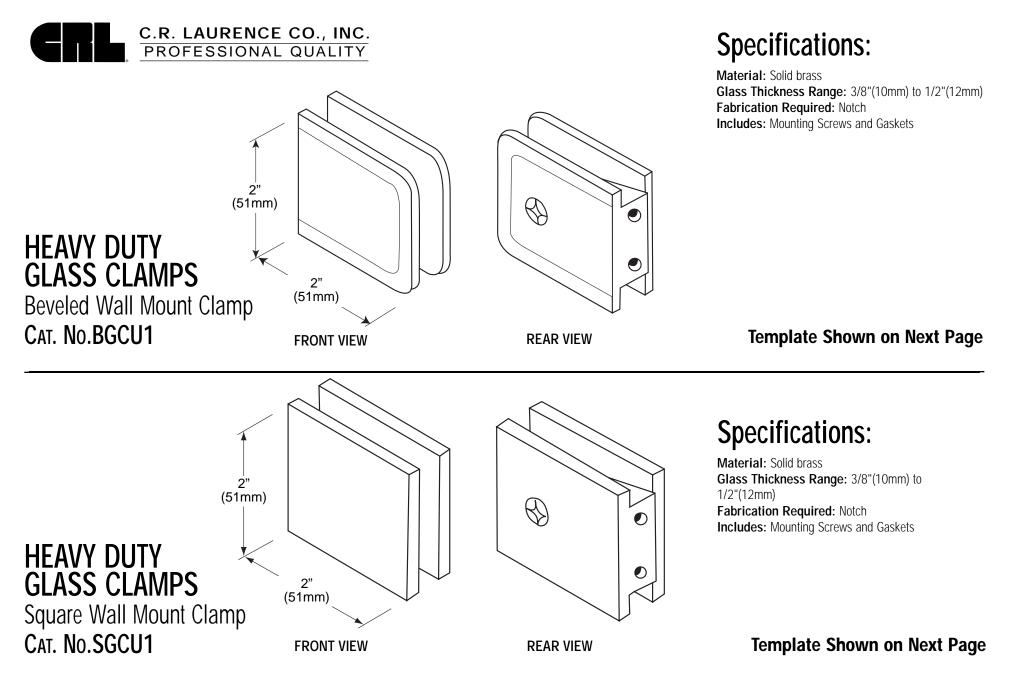

C.R. Laurence Co., Inc. For technical assistance in the United States call toll free (800) 421-6144; from Canada call toll free (877) 421-6144; www.crlaurence.com Outside the U.S. and Canada call (323) 588-1281. Ask for Tech Sales at Extension 777. Toll free fax (800) 587-7501.