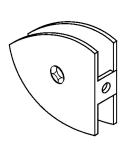

### **GLASS CLAMPS**

Junior Cathedral Fixed Panel Clamp Cat. No.GCB6279

1-3/4" (44mm) 2-1/8" (54mm) FRONT VIEW

**REAR VIEW** 

# Specifications:

Material: Solid brass

Glass Thickness: 1/4" (6mm)

**Hole Size Required:** 5/8" (16mm) or 3/4" (19mm)

**Includes:** Mounting screws and gaskets

**Template Shown on Next Page** 

4X-3