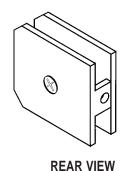

#### **GLASS CLAMPS**

Cathedral Style Fixed Panel Clamp
CAT. No. GCB279

1-3/4" (44mm) 2-1/8" (54mm) FRONT VIEW

# **Specifications:**

Material: Solid brass

Glass Thickness Range: 5/16" (8mm) to 1/2" (12mm) Hole Size Required: 5/8" (16mm) or 3/4" (19mm)

**Includes:** Mounting screws and gaskets **Note:** An additional set of gaskets is required for 5/16" (8mm) glass