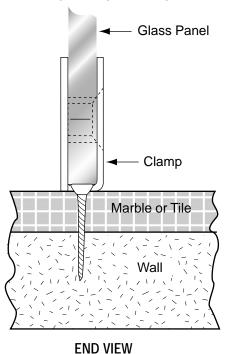

Shown on Next Page**

#### **GLASS CLAMPS**

Cathedral Style Fixed Panel Clamp
CAT. No. GCB279

1-3/4" (44mm) 2-1/8" (54mm) FRONT VIEW



# **Specifications:**

Material: Solid brass

Glass Thickness Range: 5/16" (8mm) to 1/2" (12mm) Hole Size Required: 5/8" (16mm) or 3/4" (19mm)

**Includes:** Mounting screws and gaskets **Note:** An additional set of gaskets is required for 5/16" (8mm) glass

**Template Shown on Next Page** 

### **GLASS CLAMPS**

Junior Cathedral Fixed Panel Clamp Cat. No.GCB6279

1-3/4" (44mm) 2-1/8" (54mm) FRONT VIEW



**REAR VIEW** 

# Specifications:

Material: Solid brass

Glass Thickness: 1/4" (6mm)

**Hole Size Required:** 5/8" (16mm) or 3/4" (19mm)

**Includes:** Mounting screws and gaskets

**Template Shown on Next Page** 

4X-3



#### Typical Installation



### THE TEMPLATE ON THIS PAGE APPLIES TO CLAMPS BELOW:

Oversized Fixed Panel U-Clamp

CAT.No.UC79

Cathedral Style Fixed Panel Clamp

Cat.No.GCB279

Junior Cathedral Style Fixed Panel Clamp

Cat.No.GCB6279



#### **TEMPLATE**

**Important:** Project measurements from the edge of the glass.



Wall, Floor or Ceiling