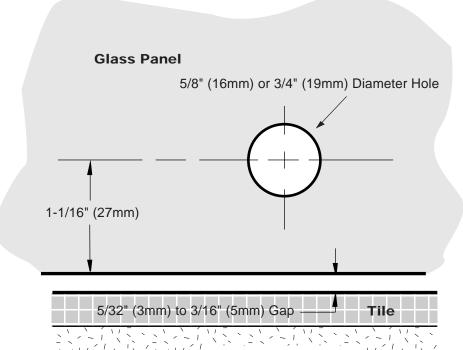

#### **TEMPLATE**

**Important:** Project measurements from the edge of the glass.

Wall, Floor or Ceiling