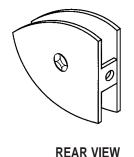

### **GLASS CLAMPS**

Junior Cathedral Fixed Panel Clamp Cat. No.GCB6279

1-3/4" (44mm) 2-1/8" (54mm) FRONT VIEW

**REAR VIEW** 

# Specifications:

Material: Solid brass

Glass Thickness: 1/4" (6mm)

**Hole Size Required:** 5/8" (16mm) or 3/4" (19mm)

**Includes:** Mounting screws and gaskets

**Template Shown on Next Page** 

4X-3