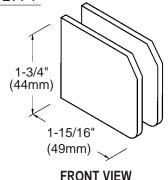

#### **GLASS CLAMPS**

Oversized Fixed Panel U-Clamp Cat. No.UC79

## **Specifications:**

Material: Solid brass

Glass Thickness Range: 5/16" (8mm) to 1/2" (12mm) Hole Size Required: 5/8" (16mm) or 3/4" (19mm)

Includes: Mounting screws and gaskets
Note: An additional set of gaskets is
required for 5/16" (8mm) glass