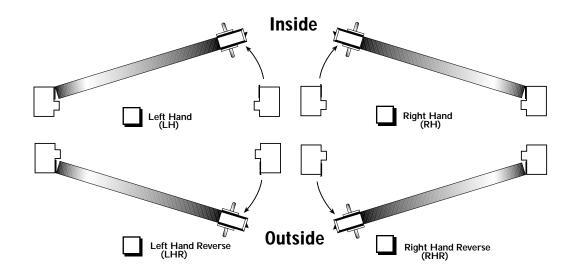

# 4" x 10" CENTER LOCKS

## **Door Handing**

(Please Check One)



## **LOCK HOUSING FINISH**

- US26D Satin Chrome-Dull (SC)
- US3NL Polished Brass-No Lacquer (PB)
- US32 Polished Stainless (PS)
- **US32D** Brushed Stainless (BS)



#### **GLASS** (Not Provided)

- **3/8"(10mm)** Tempered
- 1/2"(12mm) Tempered

# LOCK TYPE



# Long Throw Deadlock

Includes Matching Faceplate



# Hook Throw Deadlock

Includes Matching Faceplate

## **OUTSIDE OPERATION**



None (Blank)

| Inside Operation ——                                                                                                                                                                                    |                                       |