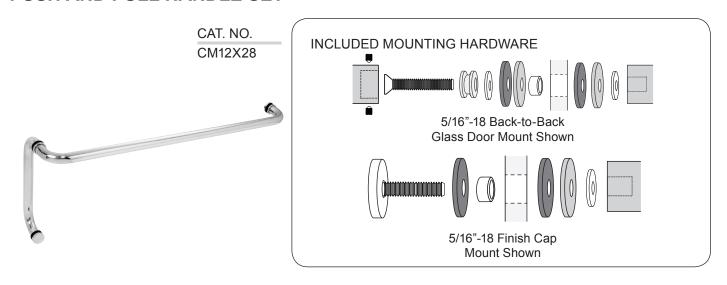

## CRL 12" X 28" BACK-TO-BACK STRAIGHT COMBINATION PUSH AND PULL HANDLE SET

| Mounting Options  | Glass 3/8"-3/4"<br>(10-19 mm)                            | Wood/Aluminum<br>up to 1-3/4" (45 mm)                    |  |
|-------------------|----------------------------------------------------------|----------------------------------------------------------|--|
| Mounting Hardware | 2 ea. Cat. No. F40SK<br>1 ea. Cat. No. F40WK<br>Included | 1 ea. Cat. No. TB4CH<br>2 ea. Cat. No. F41WK<br>Included |  |

**NOTE:** Optional hardware kits must be purchased separately.