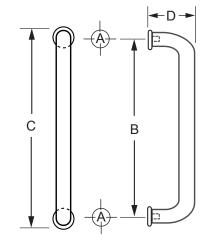

## **MOUNTING TEMPLATE**

| Hole Size: A             | В               | С               | D             |
|--------------------------|-----------------|-----------------|---------------|
| Glass<br>5/8"<br>(16 mm) | 28"<br>(711 mm) | 29"<br>(737 mm) | 3"<br>(76 mm) |

| В        | С        | D       |
|----------|----------|---------|
| 12"      | 13"      | 3"      |
| (305 mm) | (330 mm) | (76 mm) |

| ADD TO CAT. NO. FOR FINISH |  |  |
|----------------------------|--|--|
| BR = POLISHED BRASS        |  |  |
| BS = BRUSHED STAINLESS     |  |  |
| PS = POLISHED STAINLESS    |  |  |
| SA = SATIN ANODIZED        |  |  |
| DU = DARK BRONZE           |  |  |