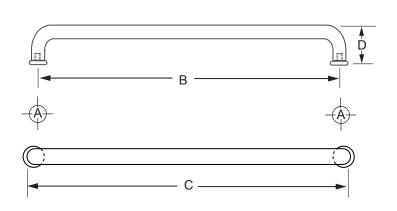

## **MOUNTING TEMPLATE**

| Hole Size: A             | В               | С               | D             |
|--------------------------|-----------------|-----------------|---------------|
| Glass<br>5/8"<br>(16 mm) | 28"<br>(711 mm) | 29"<br>(737 mm) | 3"<br>(76 mm) |

| В        | С        | D       |
|----------|----------|---------|
| 12"      | 13"      | 3"      |
| (305 mm) | (330 mm) | (76 mm) |

| ADD TO CAT. NO. FOR FINISH |  |  |
|----------------------------|--|--|
| BR = POLISHED BRASS        |  |  |
| BS = BRUSHED STAINLESS     |  |  |
| PS = POLISHED STAINLESS    |  |  |
| SA = SATIN ANODIZED        |  |  |
| DU = DARK BRONZE           |  |  |