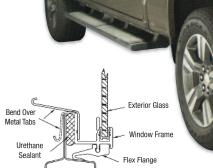

 POWR-Slider is Designed to Upgrade the Original Equipment Design, and Integrates Beautifully With O.E. Interior, Allowing for the Most Daylight Opening Offered in the Market Today

Exterior Body