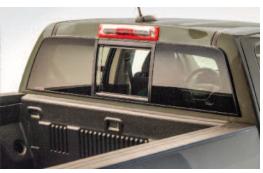

# New for 2015+ GMC/CHEVROLET CANYON/COLORADO Available in Manual and POWR-Slider

#### All NEW for 2015+ GMC/CHEVROLET CANYON/COLORADO

| Туре                 | Part #  | NAGS #     |
|----------------------|---------|------------|
| Electric POWR-Slider | EPC815S | DY90126PK5 |

CRL's Encapsulated Flex Flange Series Allows for the Largest Daylight Opening

Available in Power and Manual | Powder Coated Aluminum Frames | Deluxe Curved Solar Glass Maximizes Cab Comfort

#### All NEW for 2015+ GMC/CHEVROLET CANYON/COLORADO

| Туре            | Part #  | NAGS #     |
|-----------------|---------|------------|
| Manual Tri-Vent | ECT815S | DY90125PK5 |

Fits Cab Without Modifications | Original Equipment 3-Panel Design Solar Privacy Glass | Slim Line Frame Provides Greatest Visibility