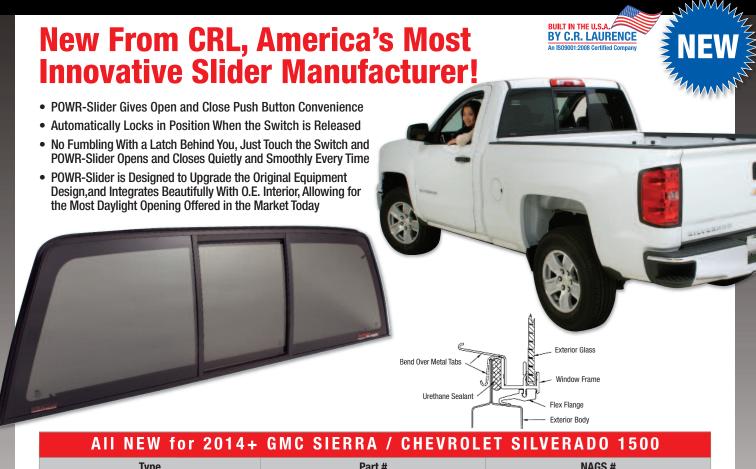

# New for 2014+ GMC/CHEVROLET SIERRA/SILVERADO Available in Manual and POWR-Slider

## Type Part # NAGS # Electric POWR-Slider EPC814S DY90122PK5

CRL's Encapsulated Flex Flange Series Allows for the Largest Daylight Opening

Available in Power and Manual | Powder Coated Aluminum Frames | Deluxe Curved Solar Glass Maximizes Cab Comfort

| All NEW for 2014+ GMC SIERRA / CHEVROLET SILVERADO 1500 |         |            |
|---------------------------------------------------------|---------|------------|
| Туре                                                    | Part #  | NAGS #     |
| Manual Tri-Vent                                         | ECT814S | DY90121PK5 |

Fits Cab Without Modifications | Original Equipment 3-Panel Design | Solar Privacy Glass | Slim Line Frame Provides Greatest Visibility

An ISO9001:2008 Certified company